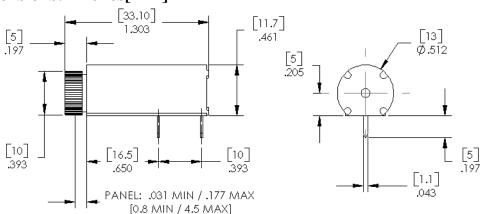

## **Product Dimensions: Inches[mm]**

## **Type PHC PCB Mounted Horizontal Fuse** Holder 5mm x 20mm

www.optifuse.com

(800) 621-0326

**Electrical Rating:** 6.3A, 250VAC

**Operating Power:** 2.5 W **Fuse Style:** 5mm x 20mm

**Material:** Frame and Cap: Thermoplastic (UL Flame: 94V-0)

Terminal: Nickel Plated Copper Alloy

Panel Thickness: .031 Min / .177 Max [.08mm Min, 4.5mm Max]

**Mounting:** PCB mounting

Cap: Finger Grip / Screwdriver Slot Combo

**Bayonet Knob** 

**Agency Standards and Listings:** 