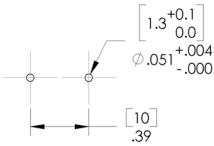

## **Type PHC PCB Mounted Horizontal Fuse** Holder 5mm x 20mm



www.optifuse.com

(800) 621-0326

**Electrical Rating:** 6.3A, 250VAC

**Operating Power:** 2.5 W **Fuse Style:** 5mm x 20mm

**Material:** Frame and Cap: Thermoplastic (UL Flame: 94V-0)

Terminal: Nickel Plated Copper Alloy

Panel Thickness: .031 Min / .177 Max [.08mm Min, 4.5mm Max]

**Mounting:** PCB mounting

Cap: Finger Grip / Screwdriver Slot Combo

**Bayonet Knob** 

**Agency Standards and Listings:** 











## **Product Dimensions: Inches[mm]**



## **Mounting Holes: Inches[mm]**



## Warning:

-Operation beyond the specified maximum ratings or improper use may result in damage and possible electrical arcing and/or flame.



<sup>-</sup>Fuse Holders are not intended for circuit disconnect. All power should be disconnected before removing fuse. -Avoid contact of Fuse Holder with chemical solvent. Prolonged contact will damage the device performance.

Note: All specifications subject to change without notice.

Rev B 02/2007 - Page: 1/1

Code: S03