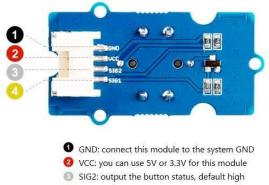

# ()) seeed



## **Grove - Blue LED Button**

SKU 111020046

Description



The Grove - LED Button is composed of Grove - Yellow Button, Grove - Blue LED Button and Grove - Red LED Button.

The Grove - Blue LED Button is stable and reliable with a 100 000 times long life. With the build-in LED, you can apply it to many interesting projects, it is really useful to use the LED to show the status of the button. We use a high-quality N-Channel MOSFET to control the LED to ensure the high switching speed and a low consumption. All in all, you want some really awesome button? Here you go ...

### **Features**

- Long operating life
- Easy to use
- Grove Digital interface

## Pin Map



O SIG1: input the LED control signal, default low

#### **Technical Details**

| Dimensions              | 40mm x 20mm x 16mm |
|-------------------------|--------------------|
| Weight                  | G.W 10.30g         |
| Battery                 | Exclude            |
| Operating voltage       | 3.3V/5V            |
| Press Resistance        | <100mΩ             |
| Release Resistance      | >100MΩ             |
| Part List               |                    |
| Grove - Blue LED Button | 1                  |
| Grove cable             | 1                  |

| ECCN/HTS |            |
|----------|------------|
| ECCN     | EAR99      |
| HSCODE   | 8536500000 |