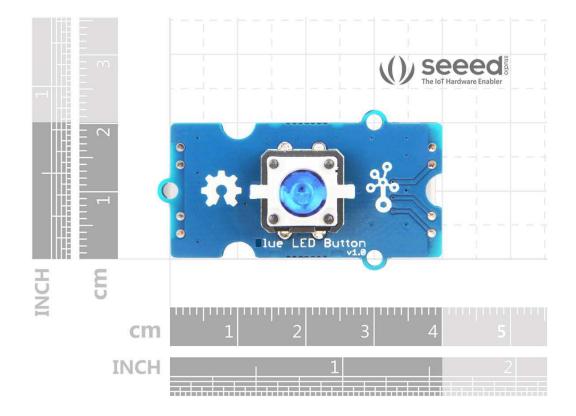

#### **Technical Details**

| Dimensions              | 40mm x 20mm x 16mm |
|-------------------------|--------------------|
| Weight                  | G.W 10.30g         |
| Battery                 | Exclude            |
| Operating voltage       | 3.3V/5V            |
| Press Resistance        | <100mΩ             |
| Release Resistance      | >100MΩ             |
| Part List               |                    |
| Grove - Blue LED Button | 1                  |
| Grove cable             | 1                  |