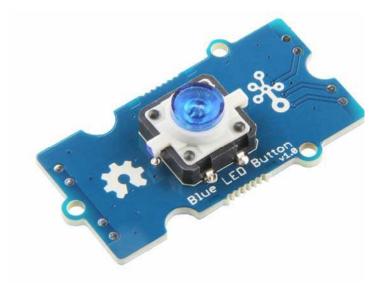

## **Grove - Blue LED Button**

SKU 111020046

Description

The Grove - LED Button is composed of Grove - Yellow Button, Grove - Blue LED Button and Grove - Red LED Button.

The Grove - Blue LED Button is stable and reliable with a 100 000 times long life. With the build-in LED, you can apply it to many interesting projects, it is really useful to use the LED to show the status of the button. We use a high-quality N-Channel MOSFET to control the LED to ensure the high switching speed and a low consumption. All in all, you want some really awesome button? Here you go ...