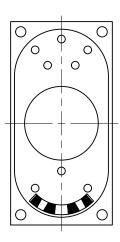

## **Bottom View**

| Items                 | Specifications | Conditions  |                                                       |                           |          |          |  |
|-----------------------|----------------|-------------|-------------------------------------------------------|---------------------------|----------|----------|--|
| Sound Pressure Level  | 89±3           | dB (@ 10cm) |                                                       |                           |          |          |  |
| Resonant Frequency    | 450            | Hz          | REVISION HISTORY                                      |                           |          |          |  |
| Frequency Range       | 450 ~ 20,000   | Hz          | REV                                                   | DESCRIPTION               | DATE     | APPROVED |  |
| Nominal Power         | 1              | W           |                                                       | Released from Engineering | 2/5/2014 | J.S.     |  |
| Max. Power            | 2              | W           | 1                                                     | Updated to new template   | 8/9/2016 | J.S.     |  |
| Impedance             | 8              | Ω           | NOTES #                                               |                           |          |          |  |
| Cone Material         | Cloth          |             | All dimensions are in mm unless otherwise noted       |                           |          |          |  |
| Mount Type            | Flush Mount    |             | 2) All tolerances are ± 0.5 mm unless otherwise noted |                           |          |          |  |
| Storage Temperature   | -40 ~ +80      | °C          | 3) All parts meet RoHS                                |                           |          |          |  |
| Operating Temperature | -40 ~ +70      | ∘C          | 4) Subject to change or redrawn without notice        |                           |          |          |  |
| Weight                | 7.6            | n           |                                                       |                           |          |          |  |