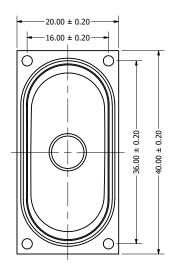

|              |           | 1        |          |  |
|--------------|-----------|----------|----------|--|
| Part Number: |           | DRAWN    | 0/0/2016 |  |
| CC40(        | 2400 1    | CJ       | 8/9/2016 |  |
| SC400        | 0408-1    | CHECKED  | 8/9/2016 |  |
|              |           | P.D.     |          |  |
| Description: | c Speaker | APPROVED | 8/9/2016 |  |
| Dynami       |           | J.S.     |          |  |

This document contains data proprietary to DB Unlimited. Any use or reproduction, in any form, without prior written permission of DB Unlimited is prohibited. All terms and conditions can be found at www.dbunlimitedco.com

## Top View



## Side View



## **Bottom View**



| Items                 | Specifications | Conditions  |                                                       |                           |          |          |  |
|-----------------------|----------------|-------------|-------------------------------------------------------|---------------------------|----------|----------|--|
| Sound Pressure Level  | 89±3           | dB (@ 10cm) |                                                       |                           |          |          |  |
| Resonant Frequency    | 450            | Hz          | REVISION HISTORY                                      |                           |          |          |  |
| Frequency Range       | 450 ~ 20,000   | Hz          | REV