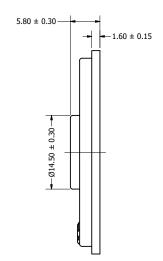

|              |           | 1        |          |  |
|--------------|-----------|----------|----------|--|
| Part Number: |           | DRAWN    | 0/0/2016 |  |
| CC40(        | 2400 1    | CJ       | 8/9/2016 |  |
| SC400        | 0408-1    | CHECKED  | 8/9/2016 |  |
|              |           | P.D.     |          |  |
| Description: | c Speaker | APPROVED | 8/9/2016 |  |
| Dynami       |           | J.S.     |          |  |

This document contains data proprietary to DB Unlimited. Any use or reproduction, in any form, without prior written permission of DB Unlimited is prohibited. All terms and conditions can be found at www.dbunlimitedco.com

## Top View



## Side View



## **Bottom View**



| Items                 | Specifications | Conditions  |                                                       |                           |          |          |  |
|-----------------------|----------------|-------------|-------------------------------------------------------|---------------------------|----------|----------|--|
| Sound Pressure Level  | 89±3           | dB (@ 10cm) |                                                       |                           |          |          |  |
| Resonant Frequency    | 450            | Hz          | REVISION HISTORY                                      |                           |          |          |  |
| Frequency Range       | 450 ~ 20,000   | Hz          | REV                                                   |