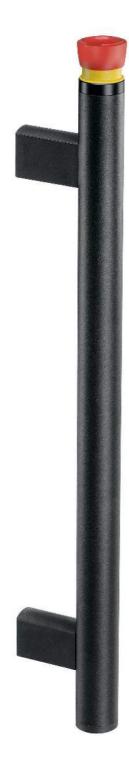

# **Handle series FG5**

# Material and surface:

Tube ø 30 x 1.5 mm of aluminium AlMgSi 0.5; black powder coated with fine structure. Tube holder and cap of polyamide PA 6, black with fine structure.

## **Function element:**

Emergency stop.

## Connecting:

Connecting cable 5 m lead out of the tube holder.

## **Protection class:**

The protection class of the functional handle conforms to IP 65.