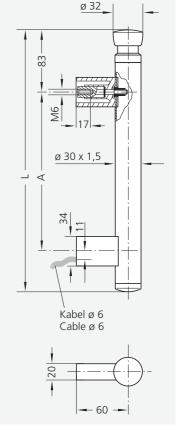

# Material and surface:

Tube ø 30 x 1.5 mm of aluminium AlMgSi 0.5; black powder coated with fine structure. Tube holder and cap of polyamide PA 6, black with fine structure.

## Connecting:

Connecting cable 5 m lead out of the tube holder.

## Note:

Other handle lengths on request.

FG5-21.400.54

|     |     | <b>Typ FG5-20</b> without illumination | <b>Typ FG5-21</b> with illumination |
|-----|-----|----------------------------------------|-------------------------------------|
| Α   | L   | Order no.                              | Order no.                           |
| 200 | 342 | FG5-20.200.54                          | FG5-21.200.54                       |
| 300 | 442 | FG5-20.300.54                          | FG5-21.300.54                       |