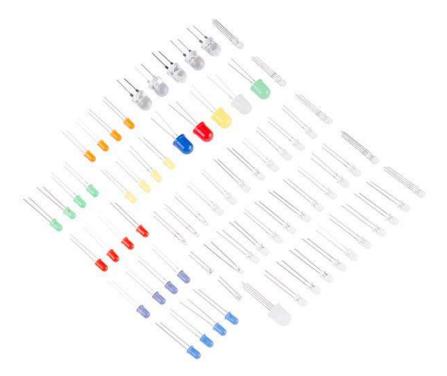

## SparkFun LED Starter Kit KIT-15418

This is the SparkFun LED Starter Kit, an ultimate assortment of LEDs packed into a single red box! Now, this isn't a box filled with only one type of LED, oh no. Inside each kit you will find over 70 multi-colored and multi-functional LEDs and even more resistors to help hook everything up. All colors of the spectrum, super-bright and diffused, 3mm to 10mm, you will find plenty of options suited for almost any situation in the SparkFun LED Starter Kit.

## **INCLUDES**

- 1x LED Mixed Bag 10mm
- 2x LED Rainbow Pack 5mm
- 1x LED Super Bright White Pack 5mm
- 1x Ultraviolet LED 5mm
- 2x Fast Cycling RGB LED 3mm
- 2x Slow Cycling RGB LED 3mm
- 5x Clear Common Cathode RGB LED 5mm
- 1x Infrared Emitter and Detector
- 4x Resistor 330 Ohm 1/4 Watt PTH 20 pack