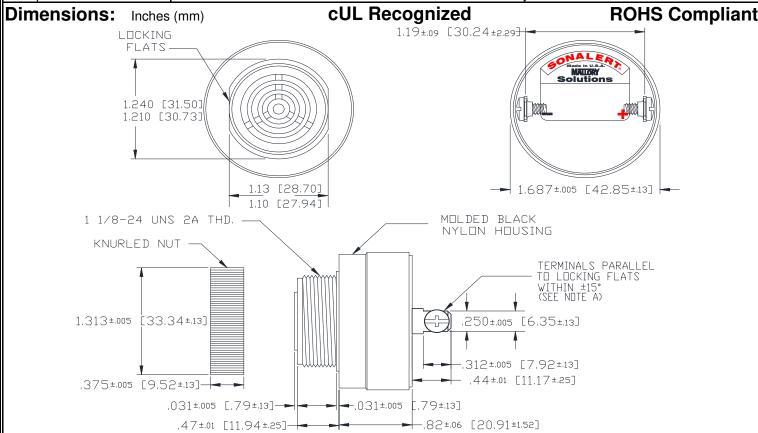

## MALLORY Mallory Sonalert Products, Inc. Part #: **Sales Outline Drawing** Revision:

SCE028MD3CM1S

| Sound Level Category  | Medium                                                                                     |
|-----------------------|--------------------------------------------------------------------------------------------|
| Mode of Operation     | Chime @ Once per 3 Seconds                                                                 |
| Voltage Rating        | 16 to 28 VDC                                                                               |
| Frequency             | 2900 ± 500 Hz                                                                              |
| Loudness @ 2 FT       | 75 to 85 dB(A) Typ.                                                                        |
| Current Draw          | 40mA MAX                                                                                   |
| Housing Material      | 6/6 Nylon, Color: Black                                                                    |
| Storage Temperature   | -40° to +85° C                                                                             |
| Operating Temperature | -40° to +85° C                                                                             |
| Panel Mounting        | Recommended hole size is 1.25"(31.75mm). Thread front will fit standard 30mm(1.181") hole. |
| Knurled Nut           | Used to attach part to panel. The max recommended torque is 10 in-lbs.                     |
| Weight (Typical)      | 1.6 oz (45g)                                                                               |
| NEMA 3R,4X, & 12      | Approved with use of ACC03.                                                                |
| cUL Recognition       | cUL Recognized                                                                             |
| Options               | Please contact factory.                                                                    |

NOTE A: TERMINALS-.032 BRASS TIN PLATED, TAPPED FOR #6-32 SCREW. TWO #6-32 NICKEL PLATED BRASS SCREWS INCLUDED. WILL ACCEPT 1/4" QUICK CONNECT.

NOTE B: MOUNTING- REMOVE BLACK PLASTIC NUT AND INSERT THREADED FRONT THROUGH 1.25" HOLE PUNCHED IN PANEL, IF ORIENTATION IS NEEDED, NOTE LOCKING FLATS ON DRAWING, SCREW NUT BACK ON. DO NOT OVERTIGHTEN.