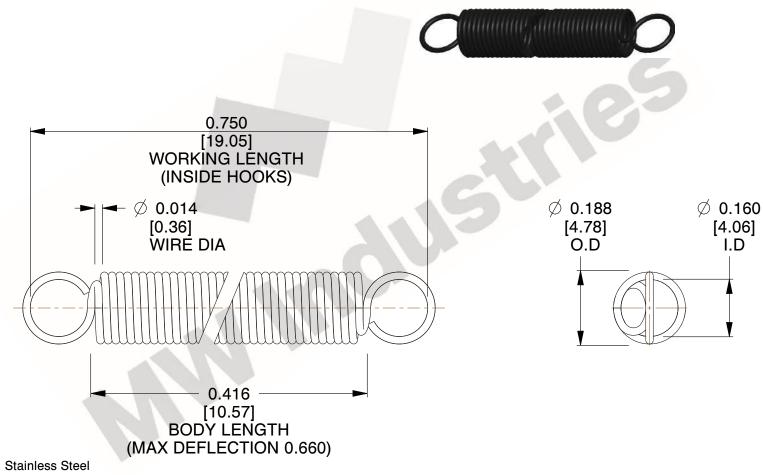

NOTES:

1. Material: Stainless Steel

2. Finish:

www.mwcomponents.com

3. Sugg Max. Load: 0.550 (lbs) 4. Sugg Max. Deflection: 0.660 (in)

5. All Drawing Dimensions are in Inches [mm]

6. Coi

This file and any associated information and specifications are provided for reference and evaluation purposes only, and is subject to change without notice. MW Industries makes no representations, warranties or guarantees as to the appropriateness, accuracy, completeness, or suitability for any purpose, of the file, information or specifications. You are solely responsible for the use of the file, information or specifications.

3.000

SCALE

**EXTENSION SPRINGS** 

COMPONENT **SPRINGS** UNIT **ZZ3-11** INCH [mm] SHEET 1 of 1

800.237.5225