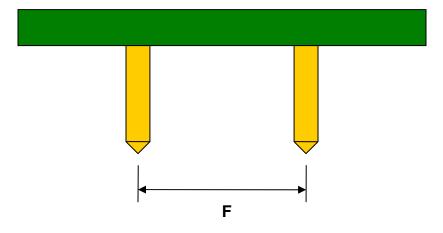

## QSOP-16 to DIP-16 SMT Adapter (0.635 mm / 25 mil pitch)

| DIMENSIONS |      |       |      |        |       |      |
|------------|------|-------|------|--------|-------|------|
| REF.       | mm   |       |      | inches |       |      |
|            | MIN. | TYP.  | MAX. | MIN.   | TYP.  | MAX. |
| Α          |      | 3.80  |      |        |       |      |
| В          |      | 2.10  |      |        |       |      |
| С          |      | 0.40  |      |        |       |      |
| D          |      | 0.235 |      |        |       |      |
| Е          |      | 0.635 |      |        |       |      |
| F          |      |       |      |        | 0.300 |      |
| G          |      |       |      |        | 0.100 |      |
| Н          |      |       |      |        | 0.025 |      |

## Side View (DIP Pins)

(Representative drawing only - not to scale)