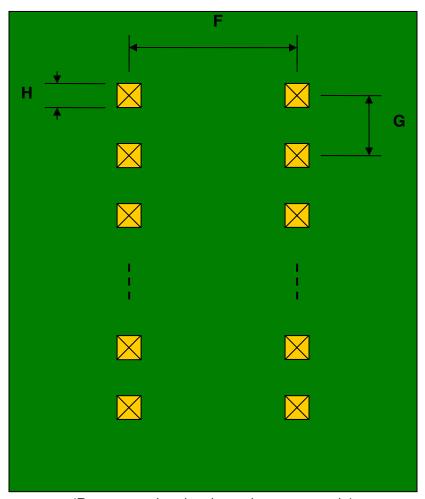

## QSOP-16 to DIP-16 SMT Adapter (0.635 mm / 25 mil pitch)

| DIMENSIONS |      |       |      |        |       |      |
|------------|------|-------|------|--------|-------|------|
| REF.       | mm   |       |      | inches |       |      |
|            | MIN. | TYP.  | MAX. | MIN.   | TYP.  | MAX. |
| Α          |      | 3.80  |      |        |       |      |
| В          |      | 2.10  |      |        |       |      |
| С          |      | 0.40  |      |        |       |      |
| D          |      | 0.235 |      |        |       |      |
| Е          |      | 0.635 |      |        |       |      |
| F          |      |       |      |        | 0.300 |      |
| G          |      |       |      |        | 0.100 |      |
| Н          |      |       |      |        | 0.025 |      |

## **Bottom View (DIP Pins)**

(Representative drawing only - not to scale)