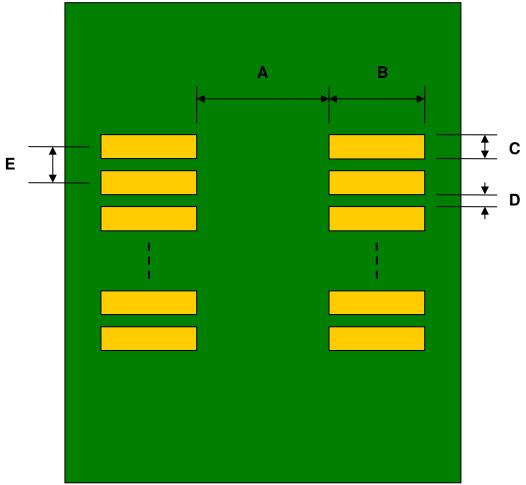

## QSOP-16 to DIP-16 SMT Adapter (0.635 mm / 25 mil pitch)

| DIMENSIONS |      |       |      |        |       |      |
|------------|------|-------|------|--------|-------|------|
| REF.       | mm   |       |      | inches |       |      |
|            | MIN. | TYP.  | MAX. | MIN.   | TYP.  | MAX. |
| Α          |      | 3.80  |      |        |       |      |
| В          |      | 2.10  |      |        |       |      |
| С          |      | 0.40  |      |        |       |      |
| D          |      | 0.235 |      |        |       |      |
| Е          |      | 0.635 |      |        |       |      |
| F          |      |       |      |        | 0.300 |      |
| G          |      |       |      |        | 0.100 |      |
| Н          |      |       |      |        | 0.025 |      |

## **Top View (SMT Footprint)**

(Representative drawing only - not to scale)