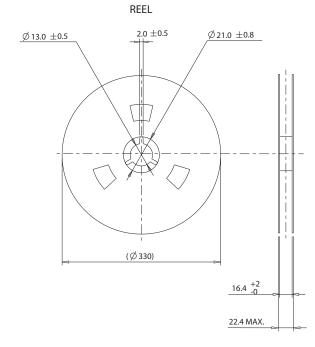

## **Packaging**

2,000 pieces per reel

# **TAPE & REEL**

 $\emptyset$  13.0  $\pm$  0.5

# CARRIER TAPE

DRAWING DIRECTION

REEL

2.0 ±0.5

 $\emptyset$  21.0  $\pm$  0.8

22.4 MAX.