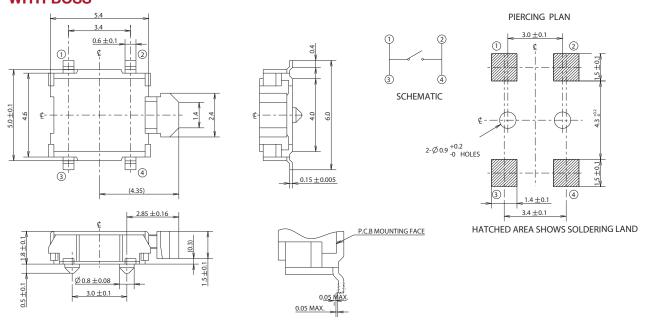

# **Specifications**

FUNCTION: momentary action

CONTACT ARRANGEMENT: 1 make contact = SPST N.O.

TERMINALS: SMT termination TRAVEL: 0.2 mm ± 0.1 mm LIFE: 50,000 cycles

# **WITH BOSS**