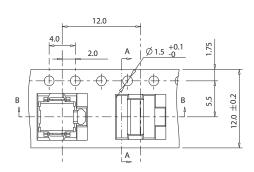

# **WITHOUT BOSS**

**TAPE & REEL** 

DRAWING DIRECTION

C&K

Dimensions are shown: mm Specifications and dimensions subject to change

В

# **WITH BOSS**