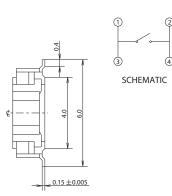

# **Specifications**

FUNCTION: momentary action

CONTACT ARRANGEMENT: 1 make contact = SPST N.O.

TERMINALS: SMT termination TRAVEL: 0.2 mm ± 0.1 mm LIFE: 50,000 cycles