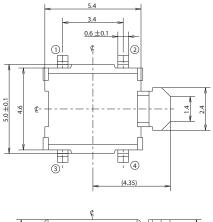

# **Specifications**

FUNCTION: momentary action

CONTACT ARRANGEMENT: 1 make contact = SPST N.O.

TERMINALS: SMT termination TRAVEL: 0.2 mm ± 0.1 mm LIFE: 50,000 cycles

# **WITH BOSS**