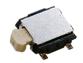

# PTS850 Series 5.4x5mm SMT Side Actuated Tact

## Features/Benefits

- 5.4 x 5.0 x 1.8 mm package
- SMT termination
- Side actuated with or without boss design
- 180 & 350 gf versions
- Lifecycles 50K