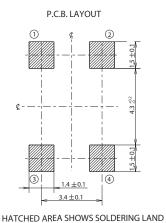

# **Specifications**

FUNCTION: momentary action

CONTACT ARRANGEMENT: 1 make contact = SPST N.O.

TERMINALS: SMT termination TRAVEL: 0.2 mm ± 0.1 mm LIFE: 50,000 cycles