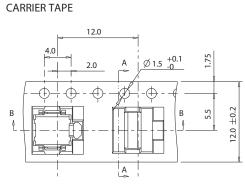

# CARRIER TAPE

DRAWING DIRECTION

REEL

2.0 ±0.5

 $\emptyset$  21.0  $\pm$  0.8

22.4 MAX.