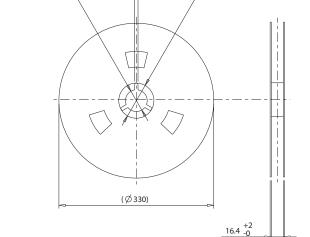

# CARRIER TAPE

DRAWING DIRECTION

REEL

2.0 ±0.5

 $\emptyset$  21.0  $\pm$  0.8

22.4 MAX.