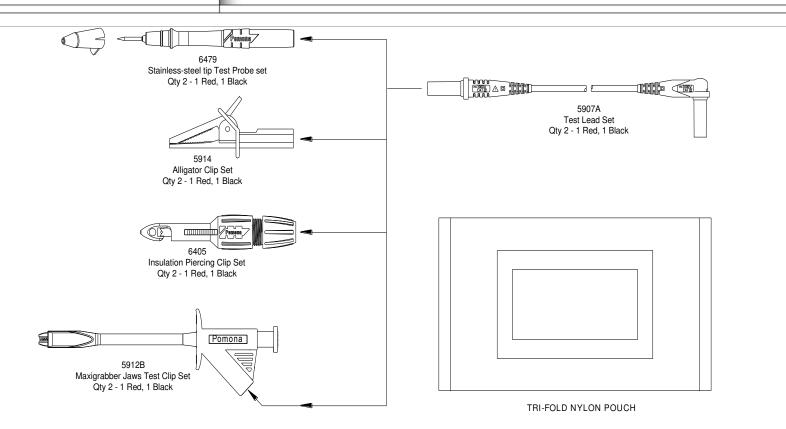

CE

Model 5903A

Industrial / Automotive DMM Test Lead Kit

## **FEATURES**

- Flexible test leads feature high strand count silicone wire for extreme flexibility and high temperature resistance.
- Wear indication with double insulated (dual extruded) silicone leads shows white inner layer for increased safety.
- Banana plugs are molded directly to the wire for superior pull strength.
- Probes, alligator clips and piercing clip fit directly onto test leads for testing versatility.
- Test accessories conveniently store in the tri-fold nylon pouch.

- Compatible with most multimeters that accepts safety style sheath banana plugs.
- Most components comply with IEC 61010-031 standard for hand held test accessories.

USA: Sales: 800-490-2361 Technical Support: <u>technicalsupport@pomonatest.com</u> Fax: 425-446-5844 Europe: 31-(0) 40 2675 150 International: 425-446-5500 Where to Buy: <u>www.pomonaelectronics.com</u> All dimensions are in inches. Tolerances (except noted):  $.xx = \pm .02$ " (,51 mm),  $.xxx = \pm .005$ " (,127 mm). All specifications are to the latest revisions. Specifications are subject to change without notice. Registered trademarks are the property of their respective companies.