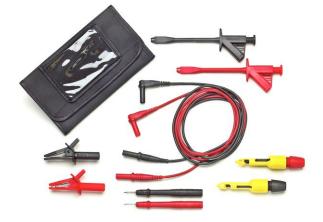

CE

Model 5903A

Industrial / Automotive DMM Test Lead Kit

## **FEATURES**

- Flexible test leads feature high strand count silicone wire for extreme flexibility and high temperature resistance.
- Wear indication with double insulated (dual extruded) silicone leads shows white inner layer for increased safety.
- Banana plugs are molded directly to the wire for superior pull strength.
- Probes, alligator clips and piercing clip fit directly onto test leads for testing versatility.
- Test accessories conveniently store in the tri-fold nylon pouch.

- Compatible with most multimeters that accepts safety style sheath banana plugs.
- Most components comply with IEC 61010-031 standard for hand held test accessories.

USA: Sales: 800-490-2361 Technical Support: <u>technicalsupport@pomonatest.com</u> Fax: 425-446-5844 Europe: 31-(0) 40 2675 150 International: 425-446-5500 Where to Buy: <u>www.pomonaelectronics.com</u> All dimensions are in inches. Tolerances (except noted):  $.xx = \pm .02$ " (,51 mm),  $.xxx = \pm .005$ " (,127 mm). All specifications are to the latest revisions. Specifications are subject to change without notice. Registered trademarks are the property of their respective companies.