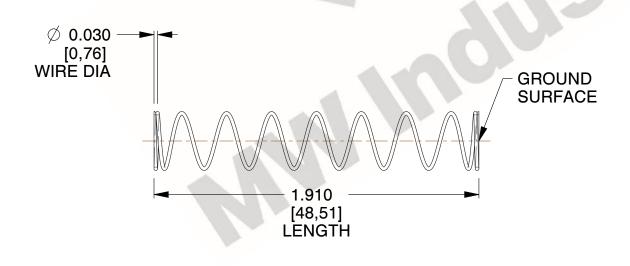

## **NOTES:**

1. Material : Music Wire 2. Finish : Glod Irridite

3. Ends: Closed and Ground

4. Total Coils: 10.000

Sugg. Max. Deflection: 0.820 (in)
 Sugg. Max. Load: 2.300 (lbs)

7. All Drawing Dimensions are in Inches [mm]