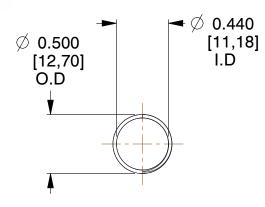

## **NOTES:**

1. Material : Music Wire 2. Finish : Glod Irridite

3. Ends: Closed and Ground

4. Total Coils: 10.000

Sugg. Max. Deflection: 0.820 (in)
 Sugg. Max. Load: 2.300 (lbs)

7. All Drawing Dimensions are in Inches [mm]