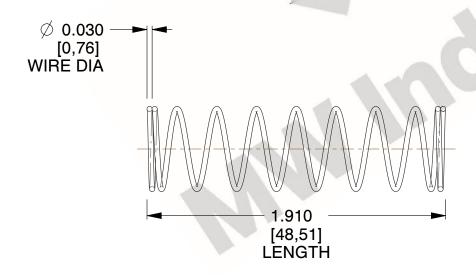

## **NOTES:**

Material : Music Wire
Finish : Glod Irridite

3. Ends: Closed

4. Total Coils: 10.000

5. Sugg. Max. Deflection: 0.890 (in)6. Sugg. Max. Load: 2.300 (lbs)

7. All Drawing Dimensions are in Inches [mm]