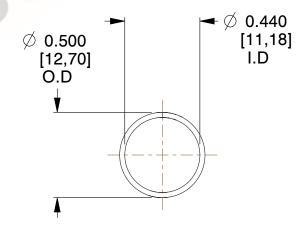

## **NOTES:**

Material : Music Wire
Finish : Glod Irridite

3. Ends: Closed

4. Total Coils: 10.000

5. Sugg. Max. Deflection: 0.890 (in)6. Sugg. Max. Load: 2.300 (lbs)

7. All Drawing Dimensions are in Inches [mm]