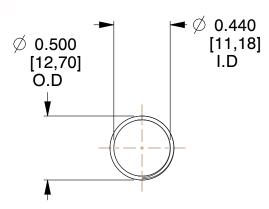

## **NOTES:**

1. Material : Music Wire 2. Finish : Glod Irridite

3. Ends: Closed and Ground

4. Total Coils: 10.000

Sugg. Max. Deflection: 1.900 (in)
 Sugg. Max. Load: 2.300 (lbs)

7. All Drawing Dimensions are in Inches [mm]