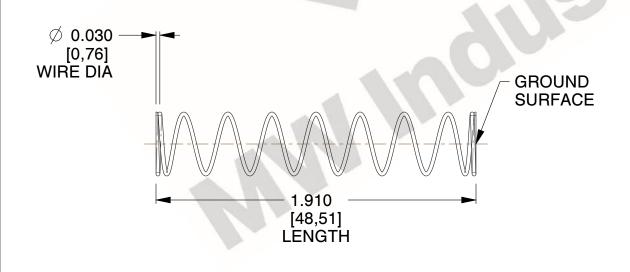

## **NOTES:**

1. Material : Music Wire 2. Finish : Glod Irridite

3. Ends: Closed and Ground

4. Total Coils: 10.000

Sugg. Max. Deflection: 1.900 (in)
 Sugg. Max. Load: 2.300 (lbs)

7. All Drawing Dimensions are in Inches [mm]