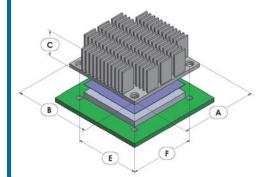

## **Product Detail**

| P/N               | Dimensions |    |      |    | Push Pin | Spring                                                                                                                                                                                                                                                                                                                                                                                                                                                                                                                                                                                                                                                                                                                                                                                                                                                                                                                                                                                                                                                                                                                                                                                                                                                                                                                                                                                                                                                                                                                                                                                                                                                                                                                                                                                                                                                                                                                                                                                                                                                                                                                         | TIM        | Finish |               |
|-------------------|------------|----|------|----|----------|--------------------------------------------------------------------------------------------------------------------------------------------------------------------------------------------------------------------------------------------------------------------------------------------------------------------------------------------------------------------------------------------------------------------------------------------------------------------------------------------------------------------------------------------------------------------------------------------------------------------------------------------------------------------------------------------------------------------------------------------------------------------------------------------------------------------------------------------------------------------------------------------------------------------------------------------------------------------------------------------------------------------------------------------------------------------------------------------------------------------------------------------------------------------------------------------------------------------------------------------------------------------------------------------------------------------------------------------------------------------------------------------------------------------------------------------------------------------------------------------------------------------------------------------------------------------------------------------------------------------------------------------------------------------------------------------------------------------------------------------------------------------------------------------------------------------------------------------------------------------------------------------------------------------------------------------------------------------------------------------------------------------------------------------------------------------------------------------------------------------------------|------------|--------|---------------|
|                   | Α          | В  | С    | Е  | F        | Pusii Pili                                                                                                                                                                                                                                                                                                                                                                                                                                                                                                                                                                                                                                                                                                                                                                                                                                                                                                                                                                                                                                                                                                                                                                                                                                                                                                                                                                                                                                                                                                                                                                                                                                                                                                                                                                                                                                                                                                                                                                                                                                                                                                                     | Spring     | TTIVI  | FILIISH       |
| ATS-05B-106-C3-R1 | 45         | 45 | 12.7 | 38 | 38       | ATS-PP-02                                                                                                                                                                                                                                                                                                                                                                                                                                                                                                                                                                                                                                                                                                                                                                                                                                                                                                                                                                                                                                                                                                                                                                                                                                                                                                                                                                                                                                                                                                                                                                                                                                                                                                                                                                                                                                                                                                                                                                                                                                                                                                                      | ATS-PPS-05 | T412   | BLUE ANODIZED |
| <u> </u>          | ·          | ·  |      |    | ·        | The state of the s |            |        |               |

#### **NOTES:**

- 1) Dimension A is the length of the heat sink in the direction of the flow.
- 2) Dimension B is the width of the heat sink perpendicular to the flow direction.
- 3) Dimension C is the heat sink height from the bottom of the base to the top of the fin field.
- 4) Dimension E is the distance between holes perpendicular to the direction of flow.
- 5) Dimension F is the distance between holes in the direction of flow.
- 6) Thermal performance data are provided for reference only. Actual performance may vary by application.
- 7) ATS reserves the right tp update or change its products without notice to improve the design or performance.
- 8) ATS certifies that this heat sink assemby is RoHS-6 and REACH compliant.
- 9) Contact ATS to learn about custom options available.