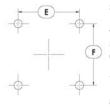

## **Product Detail**

| P/N               | Dimensions |    |      |    | Push Pin | Spring                                                                                                                                                                                                                                                                                                                                                                                                                                                                                                                                                                                                                                                                                                                                                                                                                                                                                                                                                                                                                                                                                                                                                                                                                                                                                                                                                                                                                                                                                                                                                                                                                                                                                                                                                                                                                                                                                                                                                                                                                                                                                                                         | TIM        | Finish |               |
|-------------------|------------|----|------|----|----------|--------------------------------------------------------------------------------------------------------------------------------------------------------------------------------------------------------------------------------------------------------------------------------------------------------------------------------------------------------------------------------------------------------------------------------------------------------------------------------------------------------------------------------------------------------------------------------------------------------------------------------------------------------------------------------------------------------------------------------------------------------------------------------------------------------------------------------------------------------------------------------------------------------------------------------------------------------------------------------------------------------------------------------------------------------------------------------------------------------------------------------------------------------------------------------------------------------------------------------------------------------------------------------------------------------------------------------------------------------------------------------------------------------------------------------------------------------------------------------------------------------------------------------------------------------------------------------------------------------------------------------------------------------------------------------------------------------------------------------------------------------------------------------------------------------------------------------------------------------------------------------------------------------------------------------------------------------------------------------------------------------------------------------------------------------------------------------------------------------------------------------|------------|--------|---------------|
|                   | Α          | В  | С    | Е  | F        | Pusii Pili                                                                                                                                                                                                                                                                                                                                                                                                                                                                                                                                                                                                                                                                                                                                                                                                                                                                                                                                                                                                                                                                                                                                                                                                                                                                                                                                                                                                                                                                                                                                                                                                                                                                                                                                                                                                                                                                                                                                                                                                                                                                                                                     | Spring     | TTIVI  | FILIISH       |
| ATS-05B-106-C3-R1 | 45         | 45 | 12.7 | 38 | 38       | ATS-PP-02                                                                                                                                                                                                                                                                                                                                                                                                                                                                                                                                                                                                                                                                                                                                                                                                                                                                                                                                                                                                                                                                                                                                                                                                                                                                                                                                                                                                                                                                                                                                                                                                                                                                                                                                                                                                                                                                                                                                                                                                                                                                                                                      | ATS-PPS-05 | T412   | BLUE ANODIZED |
| <u> </u>          | ·          | ·  |      |    | ·        | The state of the s |            |        |               |

#### **NOTES:**

- 1) Dimension A is the length of the heat sink in the direction of the flow.
- 2) Dimension B is the width of the heat sink perpendicular to the flow direction.
- 3) Dimension C is the heat sink height from the bottom of the base to the top of the fin field.
- 4) Dimension E is the distance between holes perpendicular to the direction of flow.
- 5) Dimension F is the distance between holes in the direction of flow.
- 6) Thermal performance data are provided for reference only. Actual performance may vary by application.
- 7) ATS reserves the right tp update or change its products without notice to improve the design or performance.
- 8) ATS certifies that this heat sink assemby is RoHS-6 and REACH compliant.
- 9) Contact ATS to learn about custom options available.