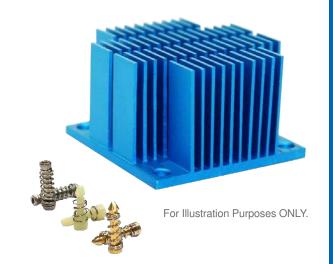

# pushPIN™ Heat Sink Assembly

ATS Part#: ATS-05B-106-C3-R1

Description: pushPIN™ HS ASMBLY,SUPER FINE-PITCH,XCUT, HOLE PATTERN:4-CORNER,BLUE,T412

**Heat Sink Type:** pushPIN™ Heat Sink Assembly **Heat Sink Attachment:** pushPIN™ / Spring Kit

### **Features & Benefits**

- » Quick Attachment Push pins feature a flexible barb at the end designed to engage with pre-drilled holes in a PCB.
- » Compression Springs add the necessary force to hold the assembly together for secure attachment. Select from over 21 different springs to achieve precise force required.
- » Push Pin Material available in brass or plastic in 10 sizes ranging from 9-20mm in length. Stainless steel hardware kit available for more secure attachment. Visit www.qats.com for available options.
- » Heat Sinks Designed for All Airflow Conditions. Select from over 112 fine pitch HS designed for high velocity air flows and 98 course pitch HS designed for low velocity air flow conditions.
- » Pre-assembled with phase-changing material for increased thermal performance. Double-sided thermal tape and no TIM options available to meet application-specific requirements.
- » Lightweight, aluminum HS extruded from AL6063 provide optimal heat transfer with a blue anodized finish.
- » All components are RoHS and REACH compliant.
- » Industry standard hole pattern. Recommended through hole size is 3.175mm

| Bill of Material |                              |   |  |  |  |
|------------------|------------------------------|---|--|--|--|
| Heat Sink:       | : ATS-FPX045045013-106-C3-R1 | 1 |  |  |  |
| Push Pin:        | ATS-PP-02                    | 2 |  |  |  |
| Springs:         | ATS-PPS-05                   | 2 |  |  |  |