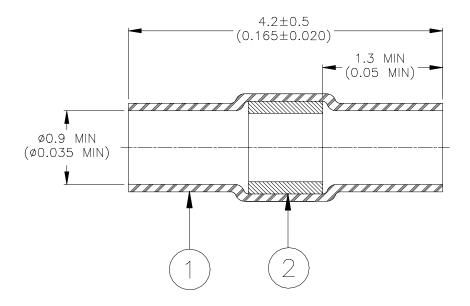

## **MATERIALS**

- 1. INSULATION SLEEVE: Heat-shrinkable, transparent blue, radiation cross-linked polyvinylidene fluoride.
- 2. SOLDER PREFORM WITH FLUX:

SOLDER: TYPE Sn96 per ANSI J-STD-006. FLUX: TYPE ROL1 per ANSI-J-STD-004.

## **APPLICATION**

- 1. This part is designed to attach two leads having a combined diameter between 0.58 and 0.89 (0.023 and 0.035).
- 2. Part may be installed using Raychem approved heaters.

@ 2006 Tyco Electronics Corporation. All rights reserved.