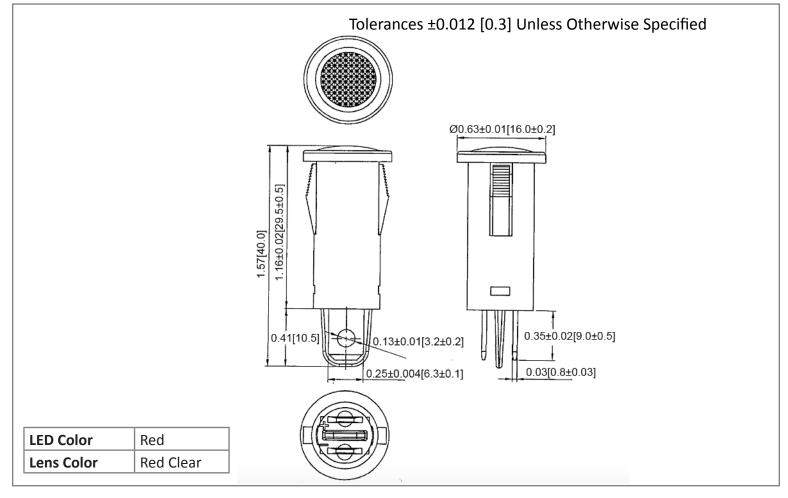

## Mechanical Dimensions: Inches [mm]

## **Material Specifications**

| LED Size | 5mm                       |
|----------|---------------------------|
| Body     | PC (UL94V-2)              |
| Base     | Nylon 66 + 33% Fiberglass |
| Terminal | Brass, Nickel Plated      |