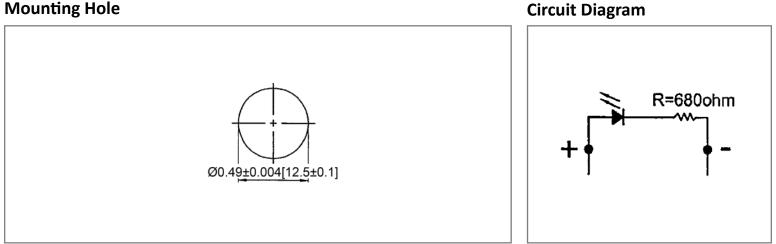

LP2-5-1-R



## Mechanical Dimensions: Inches [mm]



## **Mounting Hole**



## **Electrical Specifications**

| Voltage Rating        | 12VDC             |
|-----------------------|-------------------|
| Insulation Resistance | DC 500V 100M ohms |
| Dielectric Strenght   | AC 500V 1 min     |
| Operating Temperature | -20°C ~ 85°C      |

## **Material Specifications**

| LED Size | 5mm                       |
|----------|---------------------------|
| Body     | PC (UL94V-2)              |
| Base     | Nylon 66 + 33% Fiberglass |
| Terminal | Brass, Nickel Plated      |

| LED Indicator |               | LP2-5-1-R             |  |                   |
|---------------|---------------|-----------------------|--|-------------------|
| Rev           | Date of issue | <b>Revision Notes</b> |  | Designed Approved |
| А             | 11-30-2020    | Initial Drawing