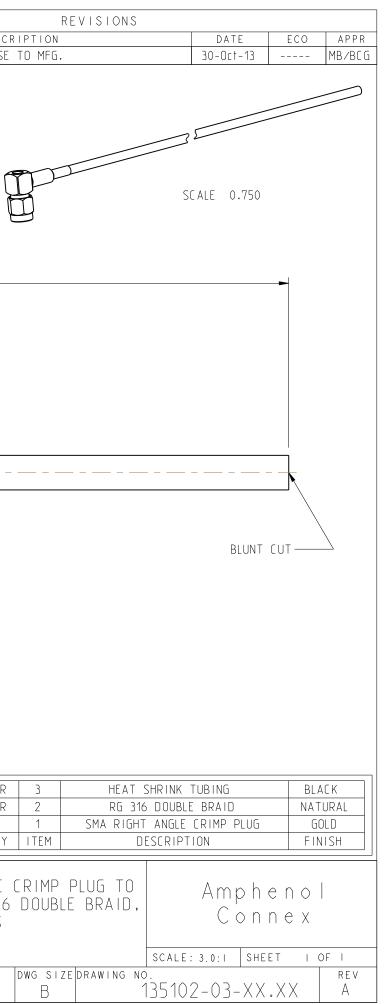

| NOTES:<br>1. PACKAGE 1 CABLE ASSEMBLY IN A BAG. LABEL BAG WITH AMPHENOL 135102-03-XX.XX AND DATE CODE.<br>2. CABLE ASSEMBLY TO BE 100% TESTED FOR HI-POT. CONTINUITY. SHORTS AND OPEN.<br>1. PACKAGE 1 CABLE ASSEMBLY TO BE 100% TESTED FOR HI-POT. CONTINUITY. SHORTS AND OPEN.<br>1. PACKAGE 1 CABLE ASSEMBLY TO BE 100% TESTED FOR HI-POT. CONTINUITY. SHORTS AND OPEN. | DESCR<br>RELEASE                        |
|----------------------------------------------------------------------------------------------------------------------------------------------------------------------------------------------------------------------------------------------------------------------------------------------------------------------------------------------------------------------------|-----------------------------------------|
| 1. PACKAGE 1 CABLE ASSEMBLY IN A BAG. LABEL BAG WITH AMPHENOL 135102-03-XX.XX AND DATE CODE. THIRD ANGLE PROJ. 🕀 🗧 A                                                                                                                                                                                                                                                       | RELEASE                                 |
| 2. CABLE ASSEMBLY TO BE 100% TESTED FOR HI-POT, CONTINUITY, SHORTS AND OPEN.                                                                                                                                                                                                                                                                                               |                                         |
|                                                                                                                                                                                                                                                                                                                                                                            |                                         |
|                                                                                                                                                                                                                                                                                                                                                                            |                                         |
| LENGTH XX.XX (SEE TABLE)                                                                                                                                                                                                                                                                                                                                                   |                                         |
|                                                                                                                                                                                                                                                                                                                                                                            |                                         |
| <b>→</b> 0.75″ ± 0.05″ <b>→</b>                                                                                                                                                                                                                                                                                                                                            |                                         |
| $[19.05 \pm 1.27]$ mm                                                                                                                                                                                                                                                                                                                                                      |                                         |
|                                                                                                                                                                                                                                                                                                                                                                            |                                         |
|                                                                                                                                                                                                                                                                                                                                                                            |                                         |
|                                                                                                                                                                                                                                                                                                                                                                            |                                         |
|                                                                                                                                                                                                                                                                                                                                                                            |                                         |
|                                                                                                                                                                                                                                                                                                                                                                            |                                         |
|                                                                                                                                                                                                                                                                                                                                                                            |                                         |
|                                                                                                                                                                                                                                                                                                                                                                            |                                         |
| PART NUMBERLENGTH INCHESTOLERANCE INCHES135102-03-06.006.00±0.25                                                                                                                                                                                                                                                                                                           |                                         |
| 135102-03-12.00 12.00 ±0.25                                                                                                                                                                                                                                                                                                                                                |                                         |
| 135102-03-18.00 18.00 ±0.25                                                                                                                                                                                                                                                                                                                                                |                                         |
| $\begin{array}{c ccccccccccccccccccccccccccccccccccc$                                                                                                                                                                                                                                                                                                                      |                                         |
| 135102-03-48.00 48.00 ±0.50                                                                                                                                                                                                                                                                                                                                                |                                         |
| DESIGN REQUIREMENTS:     FREQUENCY :GHz     X CONTINUITY                                                                                                                                                                                                                                                                                                                   |                                         |
|                                                                                                                                                                                                                                                                                                                                                                            | -954-341 A/R                            |
| INS. LOSS : dBMAX OTHER                                                                                                                                                                                                                                                                                                                                                    | -881-206 A/R<br>32182 1<br>T NUMBER QTY |
|                                                                                                                                                                                                                                                                                                                                                                            | RIGHT ANGLE (                           |
| property of Amphenol Corp. (2) must be returned upon request; and (3) are MOHAN 30-Ort-13 VADIC                                                                                                                                                                                                                                                                            | CUT RG 316<br>DUS LENGTHS               |
| confidential and not to be disclosed to any person other than those to whom they are given by Amphenol Corp. The furnishing of these drawings, specifications, or APPROVED DATE                                                                                                                                                                                            | UU LENGTIU                              |
| other data by Amphenol Corp., or to any other person to anyone for any purpose is<br>not to be regarded by implication or otherwise in any manner licensing, granting<br>rights or permitting such holder or any other person to manufacture, use or sell any<br>CAD FILE                                                                                                  |                                         |
| product, process or design, patented or otherwise, that may in any way be related to<br>or disclosed by said drawings, specifications, or other data.                                                                                                                                                                                                                      |                                         |