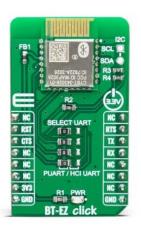

## **BT-EZ Click**

www.mikroe.com

PID: MIKROE-4038

The **BT-EZ click** is a Click board<sup>™</sup> which provide BLE connectivity for any embedded application. BT-EZ click based on the CYBT-343026-01 module, from Infineon. This Click board™ is a fully integrated bluetooth low energy module, mentioned for easy integration into various electronic devices. Given its features, this click can be used for health, sports, and wellness devices as well as Industrial, home, and building automation; and smart phone, tablet, and PC accessories.

BT-EZ click is supported by a mikroSDK compliant library, which includes functions that simplify software development. This Click board™ comes as a fully tested product, ready to be used on a system equipped with the mikroBUS™ socket.

## **Specifications**

| Туре             | BT/BLE                                                                                                                                                                                                                            |
|------------------|-----------------------------------------------------------------------------------------------------------------------------------------------------------------------------------------------------------------------------------|
| Applications     | Health/Medical Devices, Sports Activity/Fitness<br>Meters, Beacon Applications, Internet of<br>Things (IoT) Sensor Tag, Remote Control,<br>Wearable Smart Devices and Accessories,<br>Smart Energy/Smart Home, Industrial Control |
| On-board modules | CYBT-343026-01 , Bluetooth 5 low energy module from Cypress                                                                                                                                                                       |
| Key Features     | Bluetooth 5 low energy compliant, integrated antenna, Cortex-M3 32-bit processor                                                                                                                                                  |
| Interface        | UART                                                                                                                                                                                                                              |
| ClickID          | No                                                                                                                                                                                                                                |
| Compatibility    | mikroBUS                                                                                                                                                                                                                          |
| Click board size | M (42.9 x 25.4 mm)                                                                                                                                                                                                                |
| Input Voltage    | 3.3V                                                                                                                                                                                                                              |