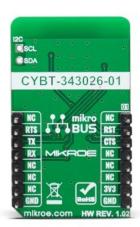

## **BT-EZ Click**

www.mikroe.com

PID: MIKROE-4038

The **BT-EZ click** is a Click board<sup>™</sup> which provide BLE connectivity for any embedded application. BT-EZ click based on the CYBT-343026-01 module, from Infineon. This Click board™ is a fully integrated bluetooth low energy module, mentioned for easy integration into various electronic devices. Given its features, this click can be used for health, sports, and wellness devices as well as Industrial, home, and building automation; and smart phone, tablet, and PC accessories.

## **Specifications**

| Туре             | BT/BLE                                                                                                                                                                                                                            |
|------------------|-----------------------------------------------------------------------------------------------------------------------------------------------------------------------------------------------------------------------------------|
| Applications     | Health/Medical Devices, Sports Activity/Fitness<br>Meters, Beacon Applications, Internet of<br>Things (IoT) Sensor Tag, Remote Control,<br>Wearable Smart Devices and Accessories,<br>Smart Energy/Smart Home, Industrial Control |
| On-board modules | CYBT-343026-01 , Bluetooth 5 low energy module from Cypress                                                                                                                                                                       |
| Key Features     | Bluetooth 5 low energy compliant, integrated antenna, Cortex-M3 32-bit processor                                                                                                                                                  |
| Interface        | UART                                                                                                                                                                                                                              |
| ClickID          | No                                                                                                                                                                                                                                |
| Compatibility    | mikroBUS                                                                                                                                                                                                                          |
| Click board size | M (42.9 x 25.4 mm)                                                                                                                                                                                                                |
| Input Voltage    | 3.3V                                                                                                                                                                                                                              |