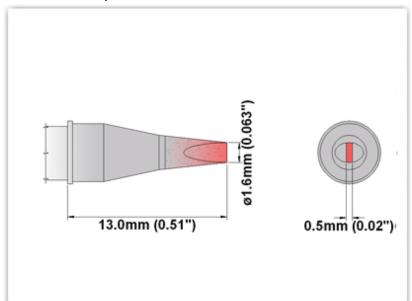

## **Technical Specifications**

ET70CH016

Chisel 30° 1.60mm (0.06")

Tip Style: Chisel 30°
Tip Width: 1.60mm (0.06")
Tip Length: 13.00mm (0.51")

70 Type Cartridge<sup>1</sup>:

350°C - 398°C

RoHS Compliant<sup>2</sup> / Lead Free: