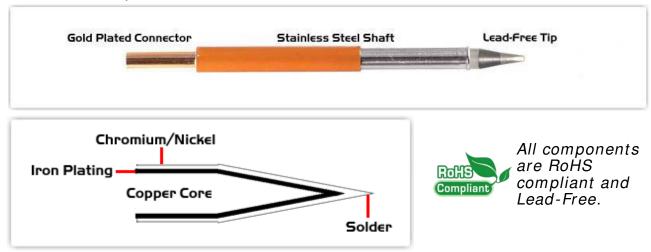

## Material Composition

<sup>1</sup> Easy Braid Co. tip cartridges will typically idle within a temperature range of +/-1.1°C. However, there is variation in idle temperature across tip geometries within an individual temperature series. Easy Braid Co. offers a wide variety of tip geometries from 0.25mm fine point tip to 5mm chisel. The length and geometry of a tip will have an influence on the tip idle temperature. To accurately measure idle temperature it will depend greatly on the measurement method, technique and equipment used. Two different methods or the use of alternative equipment will produce different test results.