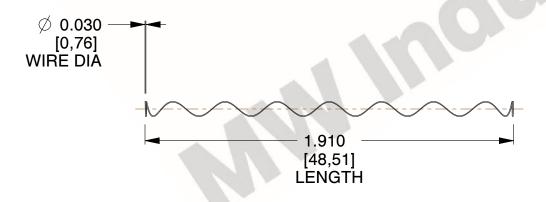

## **NOTES:**

1. Material: Stainless Steel

2. Finish: Glod Irridite

3. Ends: Closed

4. Total Coils: 10.000

5. Sugg. Max. Deflection: 8.100 (in) 6. Sugg. Max. Load: 2.300 (lbs)

7. All Drawing Dimensions are in Inches [mm]