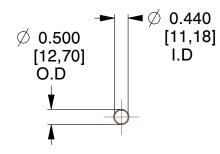

## **NOTES:**

1. Material: Stainless Steel

2. Finish: Glod Irridite

3. Ends: Closed

4. Total Coils: 10.000

5. Sugg. Max. Deflection: 8.100 (in) 6. Sugg. Max. Load: 2.300 (lbs)

7. All Drawing Dimensions are in Inches [mm]







800.237.5225

This file and any associated information and specifications are provided for reference and evaluation purposes only, and is subject to change without notice. MW Industries makes no representations, warranties or guarantees as to the appropriateness, accuracy, completeness, or suitability for any purpose, of the file, information or specifications. You are solely responsible for the use of the file, information or specifications.

This drawing is the property of MW Industries. It contains confidential, proprietary information that is MW Industries property. Do not disclose to or duplicate for others except as authorized by MW Industries.

0.320

SCALE

11772

COMPONENT

**COMPRESSION SPRINGS** 

UNIT INCH [mm] SHEET 1 of 1

**SPRINGS**