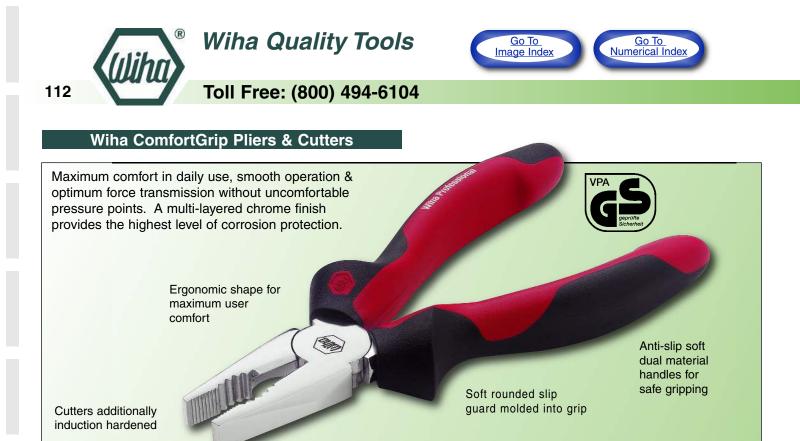

**ComfortGrip Combination Pliers** 

329 Combination Pliers DIN ISO 5746

Extra long cutting edge for flat and round cables. Serrated jaws. Cutting edges additionally induction hardened to approx. 60HRC. Special CV tool steel. For gripping and holding as well as cutting soft and hard wires and cables. Two component ComfortGrip ergonomic handles.

|                  |              |                   | 1 0              |      |     |
|------------------|--------------|-------------------|------------------|------|-----|
| Item             | $\checkmark$ | $\leftrightarrow$ | Cutting Capacity |      | ÷.  |
| No.              | mm           | Inch              | Copper AWG       | Pkg. | wt. |
| 329 08 Z01016005 | 160          | 6.3               | #10              | 1    | .46 |
| 329 09 Z01018005 | 180          | 7.0               | #9               | 1    | .58 |
| 329 10 Z01020005 | 200          | 8.0               | #8               | 1    | .72 |