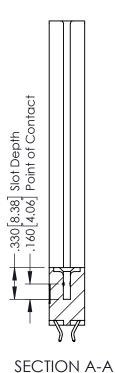

## 346/396 SERIES CARD EDGE CONNECTOR CONTACT CODE 555,556,558,559,560 DIMENSIONS

YOUR CONNECTION TO QUALITY & SERVICE

|   | ACAD REFERENCE NO. 346-ENG-MASTER |                  |
|---|-----------------------------------|------------------|
|   | DRAWN: J.LEE                      | DATE: APR. 22/09 |
|   | CHECKED:                          | DATE:            |
|   | SCALE: 1:1                        | SHEET 2 OF 2     |
| D | DRAWING NUMBER                    | ISSUE            |