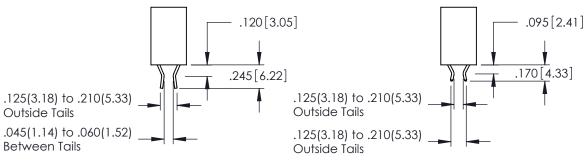

## 346/396 SERIES CARD EDGE CONNECTOR CONTACT CODE 555,556,558,559,560 DIMENSIONS

YOUR CONNECTION TO QUALITY & SERVICE

|   | ACAD REFERENCE NO. 346-ENG-MASTER |                  |
|---|-----------------------------------|------------------|
|   | DRAWN: J.LEE                      | DATE: APR. 22/09 |
|   | CHECKED:                          | DATE:            |
|   | SCALE: 1:1                        | SHEET 2 OF 2     |
| D | DRAWING NUMBER                    | ISSUE            |