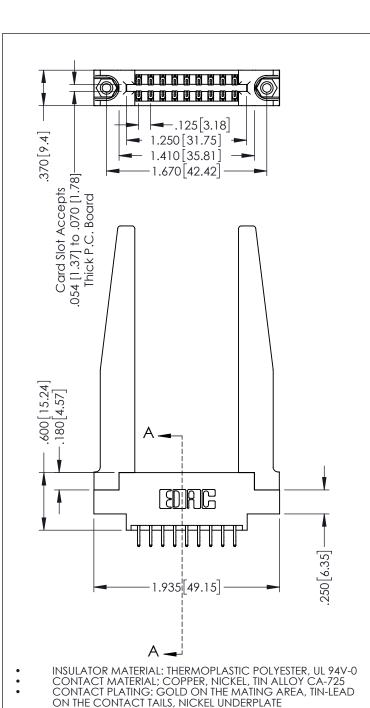

1

346/396 SERIES CARD EDGE CONNECTOR PART NUMBER: 396-018-556-878

YOUR CONNECTION TO QUALITY & SERVICE

1:1 SHEET 1 OF 2 346-ENG-MASTER

J.LEE

346-ENG-MASTER

DATE: APR. 22/09

**Contact Code 555** 

**Contact Code 556** 

INSULATOR MATERIAL: THERMOPLASTIC POLYESTER, UL 94V-0 CONTACT MATERIAL; COPPER, NICKEL, TIN ALLOY CA-725

CONTACT PLATING: GOLD ON THE MATING AREA, TIN-LEAD ON THE CONTACT TAILS, NICKEL UNDERPLATE