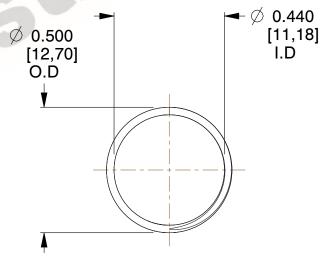

## **NOTES:**

1. Material : Stainless Steel

2. Finish: Glod Irridite

3. Ends: Closed and Ground

4. Total Coils: 10.000

5. Sugg. Max. Deflection: 0.230 (in)

6. Sugg. Max. Load : 2.300 (lbs)

7. All Drawing Dimensions are in Inches [mm]

2.614

SCALE

11772

COMPONENT

COMPRESSION SPRINGS

UNIT

**SPRINGS** 

INCH [mm]