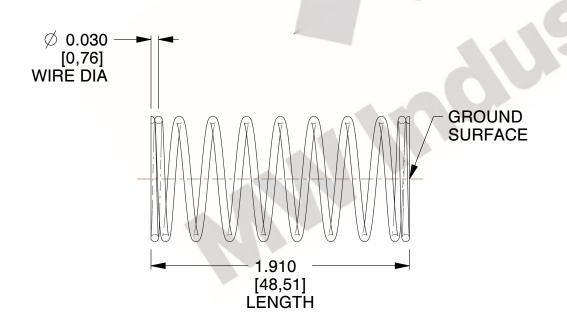

## **NOTES:**

1. Material : Stainless Steel

2. Finish: Glod Irridite

3. Ends: Closed and Ground

4. Total Coils: 10.000

5. Sugg. Max. Deflection: 0.230 (in)

6. Sugg. Max. Load : 2.300 (lbs)

7. All Drawing Dimensions are in Inches [mm]

2.614

SCALE

11772

COMPONENT

COMPRESSION SPRINGS

UNIT

**SPRINGS** 

INCH [mm]