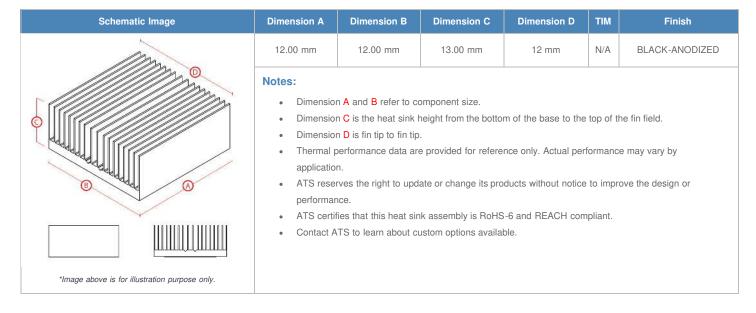

## BGA Heat Sink (High Aspect Ratio Ext.) Straight Fin

ATS Part#: ATS012012013-SF-2L

Description: 12.00 x 12.00 x 13.00 mm BGA Heat Sink (High Aspect Ratio Ext.) Straight Fin

Heat Sink Type: Straight Fin

Heat Sink Attachment: N/A Equivalent Part Number: N/A

\*Image above is for illustration purpose only.