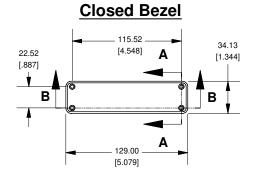

## NOTE

Purchased assembly includes box, plastic bezels, #6 Taptight screws and self adhesive rubber feet.

Box made from Extruded Aluminum 6063 Bezels made with ABS.

30.63

[1.206]

\_\_ 10.50

[.413]

| 1455P2202                    |             |
|------------------------------|-------------|
| PART NUMBERS                 |             |
| Clear Anodized               | 1455P2202   |
| Black Anodized               | 1455P2202BK |
| ACCESSORIES                  |             |
| See website for accessories. |             |