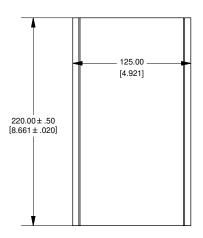

## NOTE

Purchased assembly includes box, plastic bezels, #6 Taptight screws and self adhesive rubber feet.

Box made from Extruded Aluminum 6063 Bezels made with ABS.

30.63

[1.206]

\_\_ 10.50

[.413]

| 1455P2202                    |             |
|------------------------------|-------------|
| PART NUMBERS                 |             |
| Clear Anodized               | 1455P2202   |
| Black Anodized               | 1455P2202BK |
| ACCESSORIES                  |             |
| See website for accessories. |             |