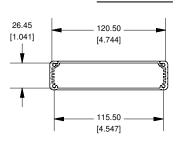

## EXTRUSION DESIGNED FOR 120MM WIDE PC BOARD



## **Slot Details**







Enclosures can be Factory Modified ( Milling, Drilling, Printing etc. ) Solid models of this enclosure available in STEP or IGES. Contact Factory mjm@hammondmfg.com°

## NOTE

Purchased assembly includes box, plastic bezels, #6 Taptight screws and self adhesive rubber feet.

Box made from Extruded Aluminum 6063 Bezels made with ABS.

30.63

[1.206]

\_\_ 10.50

[.413]

| 1455P2202                    |             |
|------------------------------|-------------|
| PART NUMBERS                 |             |
| Clear Anodized               | 1455P2202   |
| Black Anodized               | 1455P2202BK |
| ACCESSORIES                  |             |
| See website for accessories. |             |



2