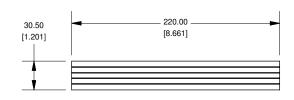

## NOTE

Purchased assembly includes box, plastic bezels, #6 Taptight screws and self adhesive rubber feet.

Box made from Extruded Aluminum 6063 Bezels made with ABS.

30.63

[1.206]

\_\_ 10.50

[.413]

| 1455P2202                    |             |
|------------------------------|-------------|
| PART NUMBERS                 |             |
| Clear Anodized               | 1455P2202   |
| Black Anodized               | 1455P2202BK |
| ACCESSORIES                  |             |
| See website for accessories. |             |