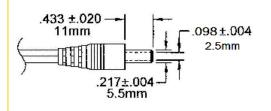

#### **Mechanical Parameters**

Case Type: Thermoplastic molded enclosure. Output Cord: 22 AWG, 6 Ft. Long Nom.

Dim.: mm

Web: www.TriadMagnetics.com Phone 951-277-0757 Fax 951-277-2757

460 Harley Knox Blvd. Perris. California 92571

Publish Date: August 20, 2021