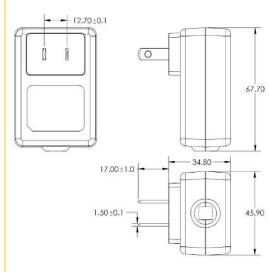

Dim.: mm

Web: www.TriadMagnetics.com Phone 951-277-0757 Fax 951-277-2757

460 Harley Knox Blvd. Perris. California 92571

Publish Date: August 20, 2021