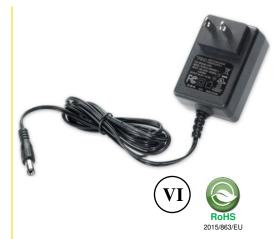

## Wall Plug - Ins

# WSU135-1330-13

#### **Mechanical Parameters**

Case Type: Thermoplastic molded enclosure. Output Cord: 22 AWG, 6 Ft. Long Nom.