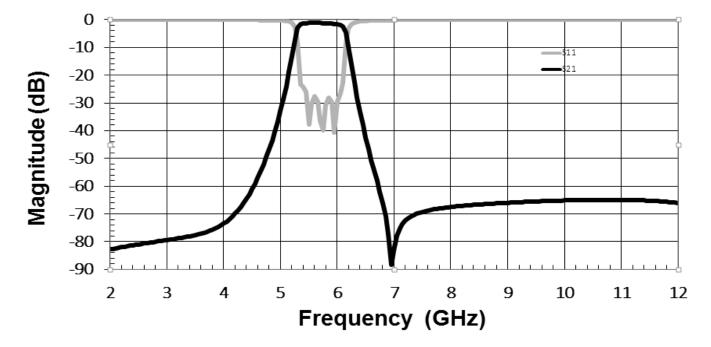

### **SPECIFICATIONS\***

| Parameter                | Frequency<br>Range (GHz)                          | Min | Тур. | Max |
|--------------------------|---------------------------------------------------|-----|------|-----|
| Insertion Loss (dB)      | 5.45 - 5.95                                       |     | 2.0  | 2.5 |
| Return Loss (dB)         |                                                   |     | 12   | 15  |
| Low Side Rejection (dB)  | DC - 4.7                                          |     | 40   | 50  |
| High Side Rejection (dB) | 6.6 - 14.25                                       |     | 40   | TBD |
| Input Power (W)          |                                                   |     |      | TBD |
| Size (L x W x H)         | 0.350 x 0.200 x 0.110 in<br>8.89 x 5.08 x 2.79 mm |     |      |     |

\*Electrical specifications based on typical probed performance at room temperature. Insertion loss shall vary ±0.5dB over temperature.

# Typical Measured Performance

2777 Route 20 East, Cazenovia, NY 13035| Ph.: (315)655-8710 | KCCSales@knowles.com

5.70 GHz Surface Mount Bandpass Filter

B

292 0000

-350.0000-

0 0 0 0 0 0 0 0 0 0 0

20.0000