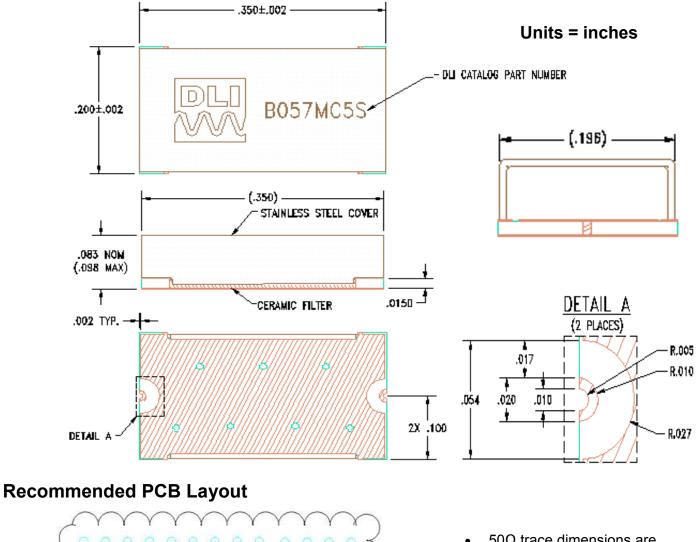

# **B057MC5S**

# **Physical Dimensions**

- 50Ω trace dimensions are application specific.
- Ensure adequate grounding beneath the part.

2777 Route 20 East, Cazenovia, NY 13035| Ph.: (315)655-8710 | KCCSales@knowles.com