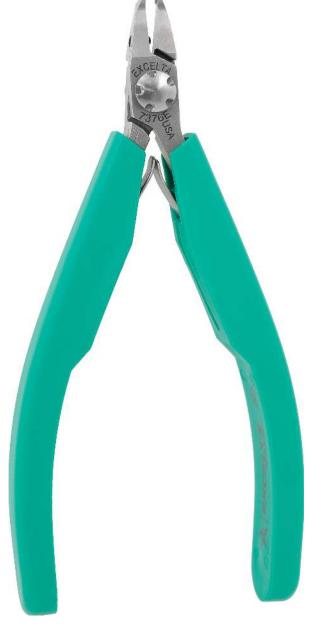

## **TECHNICAL DATA SHEET**

Part#: 7376E

Cutters - 40Angulated Head - Blade Length .125"

The 7376E Lazer Line® sub-miniature 40°angled, EXTREME TIP cutter is made of AISI 52/100 carbon tool steel with induction hardened cutting blades to RHC 63-65. The CNC machining allows the joint surfaces to be perfect to allow for long life. It features a ergonomically molded antimicrobial Anti-Static grip (10¹o ohms/sq surface resistivity) with dual leaf springs. The adjustable set-screw prevents over-travel while prolonging the life of the tool.