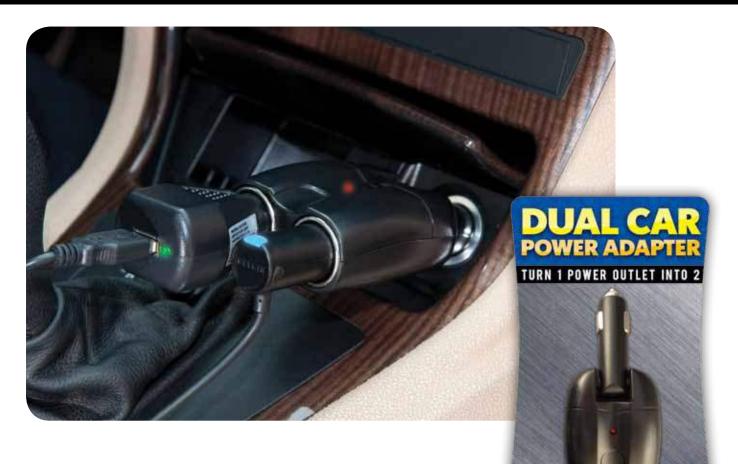

## **Dual Car Power Adapter**

**TURN 1 POWER OUTLET INTO 2** 

PANAVISE® MOBILE SOLUTIONS

### Double your charging power.

With the compact, portable Dual Car Power Adapter, you can turn one DC outlet into two. It works with any 12-volt power socket and has the ability to quickly and effectively charge two devices at once.

### **FEATURES**

- Convert 1 DC power outlet into 2
- 12 Volt/10A power capacity
- LED power indicator light
- Works with all 12 Volt car chargers and power adapters

### **WORKS GREAT WITH:**

- Any device with a DC Car Charger connection
- DC to USB Power Adapter