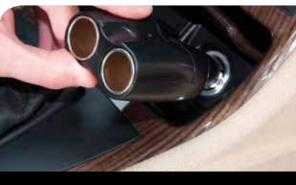

LE SOLUTIONS

#### part #15951



### Double your charging power.

With the compact, portable Dual Car Power Adapter, you can turn one DC outlet into two. It works with any 12-volt power socket and has the ability to quickly and effectively charge two devices at once.

### **FEATURES**

- Convert 1 DC power outlet into 2
- 12 Volt/10A power capacity
- LED power indicator light
- Works with all 12 Volt car chargers and power adapters

### **WORKS GREAT WITH:**

- Any device with a DC Car Charger connection
- DC to USB Power Adapter

# **Dual Car Power Adapter**

**TURN 1 POWER OUTLET INTO 2** 

# MOBILE SOLUTIONS

### Get more for your money.

The Dual Car Power Adapter features a power indicator light and may also be used with the PanaVise DC to USB Power Adapter, making it ideal for any



## **INSERT INTO DC SOCKET**

### **CONNECT DEVICES**

### **PRODUCT SPECIFICATIONS**

PART NUMBER: 15951 PRODUCT DESCRIPTION: Dual Car Power Adapter UPC NUMBER: 729315159516



PanaVise Products, Inc. 7540 Colbert Drive, Reno, NV 89511 USA panavise.com • 800.759.7535 Vise Products, Inc. All Rights Reserved. All trade names are

©2010 PanaVise Products, Inc. All Rights Reserved. All trade names are registered trademarks of respective manufacturers pictured or listed.