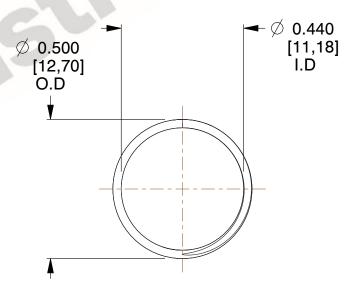

## **NOTES:**

1. Material: Stainless Steel

2. Finish: Glod Irridite

3. Ends: Closed and Ground

4. Total Coils: 10.000

5. Sugg. Max. Deflection: 0.370 (in) 6. Sugg. Max. Load: 2.300 (lbs)

7. All Drawing Dimensions are in Inches [mm]