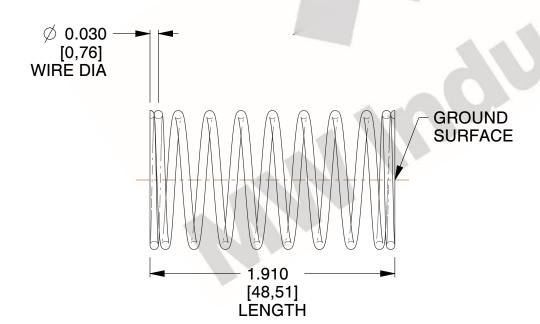

## **NOTES:**

1. Material: Stainless Steel

2. Finish: Glod Irridite

3. Ends: Closed and Ground

4. Total Coils: 10.000

5. Sugg. Max. Deflection: 0.370 (in) 6. Sugg. Max. Load: 2.300 (lbs)

7. All Drawing Dimensions are in Inches [mm]

SCALE

2.899

COMPONENT **SPRINGS** 11772 **COMPRESSION SPRINGS** 

UNIT INCH [mm] SHEET

1 of 1