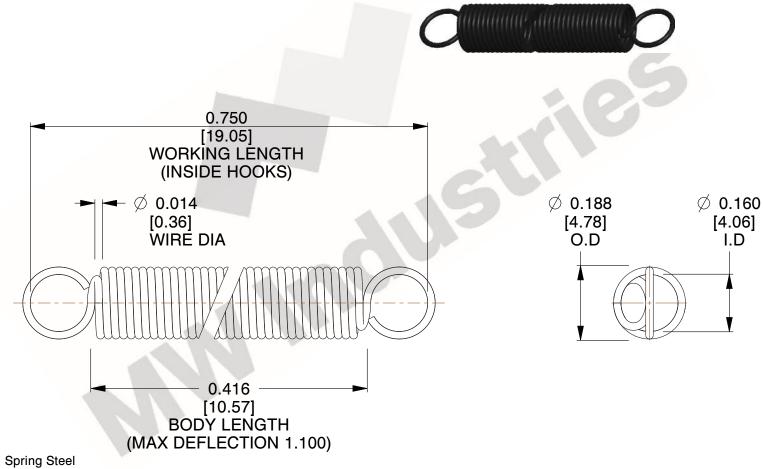

NOTES:

1. Material : Spring Steel

2. Finish:

3. Sugg Max. Load: 0.550 (lbs) 4. Sugg Max. Deflection: 1.100 (in)

5. All Drawing Dimensions are in Inches [mm]

6. ("The coil count, body length, and end position is for reference only")