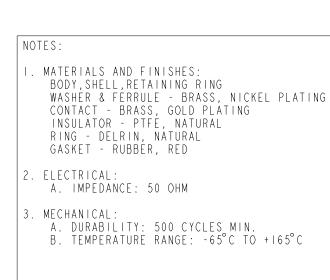

## 4. PACKAGING: A. QUANTITY: SINGLE PACK B. MARKING: BAG TO BE MARKED "AMPHENOL RF, 122108, AND DATE CODE" 5. CABLE ASSEMBLY INSTRUCTIONS: A. TRIM CABLE AS SHOWN. B. SLIDE FERRULE ONTO CABLE. C. CRIMP CONTACT TO CABLE CENTER CONDUCTOR

WITH 0.068" HEX DIE

6> SHOWS CABLE ENTRY DIMENSIONS.

D. CRIMP FERRULE WITH 0.213" HEX DIE.

REV

THIRD ANGLE PROJ. 🕀 🖯

ECO

APPR

DATE