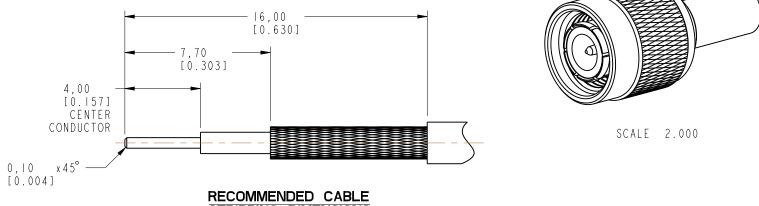

## 4. PACKAGING: A. QUANTITY: SINGLE PACK B. MARKING: BAG TO BE MARKED "AMPHENOL RF, 122108, AND DATE CODE" 5. CABLE ASSEMBLY INSTRUCTIONS: A. TRIM CABLE AS SHOWN. B. SLIDE FERRULE ONTO CABLE. C. CRIMP CONTACT TO CABLE CENTER CONDUCTOR

WITH 0.068" HEX DIE

6> SHOWS CABLE ENTRY DIMENSIONS.

D. CRIMP FERRULE WITH 0.213" HEX DIE.

REV

THIRD ANGLE PROJ. 🕀 🖯

ECO

APPR

DATE