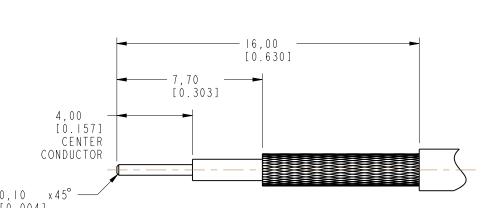

## 4. PACKAGING: A. QUANTITY: SINGLE PACK B. MARKING: BAG TO BE MARKED "AMPHENOL RF, 122108, AND DATE CODE" 5. CABLE ASSEMBLY INSTRUCTIONS: A. TRIM CABLE AS SHOWN. B. SLIDE FERRULE ONTO CABLE. C. CRIMP CONTACT TO CABLE CENTER CONDUCTOR

WITH 0.068" HEX DIE

6> SHOWS CABLE ENTRY DIMENSIONS.

D. CRIMP FERRULE WITH 0.213" HEX DIE.

REV

THIRD ANGLE PROJ. 🕀 🖯

ECO

APPR

DATE