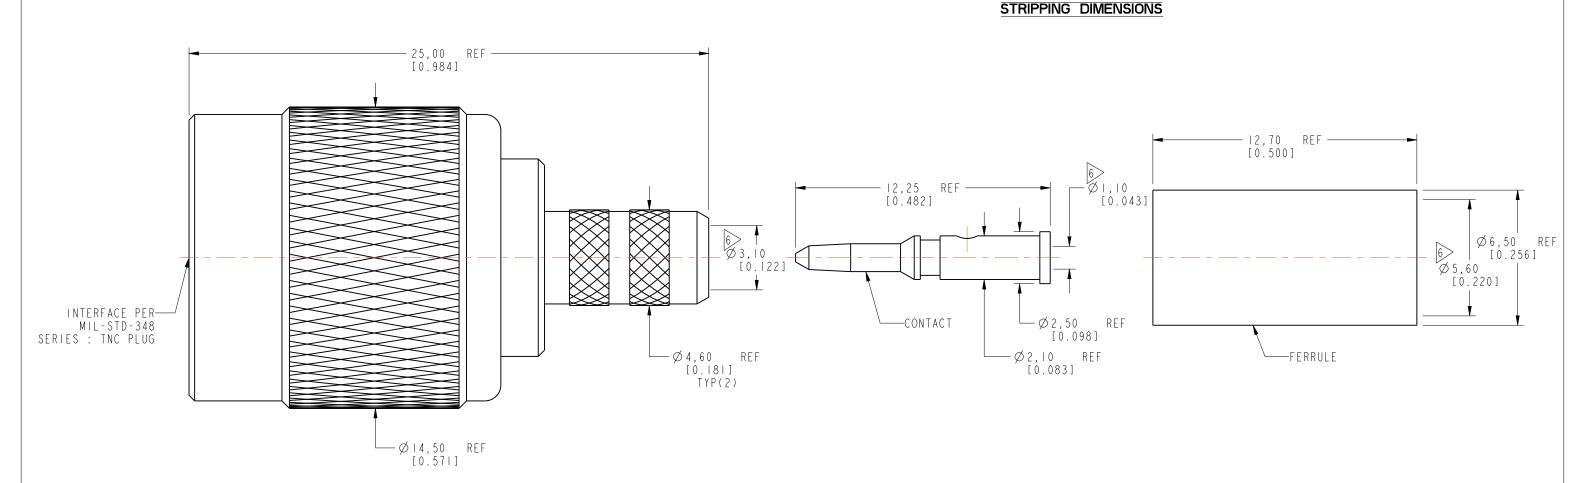

## 4. PACKAGING: A. QUANTITY: SINGLE PACK B. MARKING: BAG TO BE MARKED "AMPHENOL RF, 122108, AND DATE CODE" 5. CABLE ASSEMBLY INSTRUCTIONS: A. TRIM CABLE AS SHOWN. B. SLIDE FERRULE ONTO CABLE. C. CRIMP CONTACT TO CABLE CENTER CONDUCTOR

WITH 0.068" HEX DIE

6> SHOWS CABLE ENTRY DIMENSIONS.

D. CRIMP FERRULE WITH 0.213" HEX DIE.

REV

THIRD ANGLE PROJ. 🕀 🖯

ECO

APPR

DATE