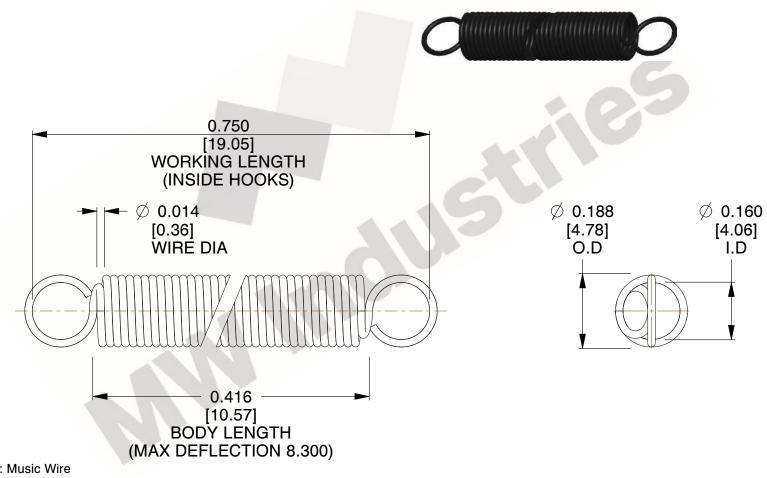

NOTES:

1. Material: Music Wire

2. Finish:

3. Sugg Max. Load: 0.550 (lbs) 4. Sugg Max. Deflection: 8.300 (in)

5. All Drawing Dimensions are in Inches [mm]

6. Coil Count

This file and any associated information and specifications are provided for reference and evaluation purposes only, and is subject to change without notice. MW Industries makes no representations, warranties or guarantees as to the appropriateness, accuracy, completeness, or suitability for any purpose, of the file, information or specifications. You are solely responsible for the use of the file, information or specifications.

SCALE 3.000

| COMPONENT    | SPRINGS |           |
|--------------|---------|-----------|
| ZZ3-11       |         | UNIT      |
|              |         | INCH [mm] |
|              |         | SHEET     |
| EXTENSION SF | PRINGS  | 1 of 1    |