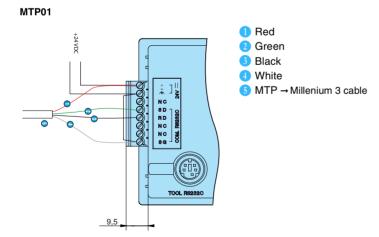

k                                                                                                                                                                                                                                                                                                                                   |
| Languages               | English, French, German, Italian, Spanish, Japanese, Korean, simplified Chinese, traditional Chinese, Turkish.                                                                                                                                                                                                                                             |

## Dimensions (mm)









1 Thickness: 5 mm

2 Pannel cut-out

3 Sealing ring

# Connections