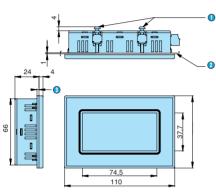

## Dimensions (mm)

1 Thickness: 5 mm

2 Pannel cut-out

3 Sealing ring

### General characteristics

| Ceneral characteristics       |                                                                                                                   |
|-------------------------------|-------------------------------------------------------------------------------------------------------------------|
| Environmental characteristics |                                                                                                                   |
| Certifications                | UL, cUL                                                                                                           |
| Conformity to standards       | EN 61000-6-2, EN 61000-6-4                                                                                        |
| Operating temperature         | $0 \rightarrow +50^{\circ}C$                                                                                      |
| Storage temperature           | -20 → +60°C                                                                                                       |
| Relative humidity             | 20 → 85% (operation)<br>10 → 85% (storage)                                                                        |
| Protection rating             | IP65 - Dust and droplets<br>Front panel seal watertight as standard<br>Can be replaced using sealing kit 88970449 |
| Vibration resistance          | 10-55 Hz (1 min cycle)<br>Double amplitude 0.75 mm, 10 min in each of the X, Y, Z axes                            |
| Shock resistance              | 98 m/s <sup>2</sup> min 4 times in each of the X, Y, Z axes                                                       |
| Electrical characteristics    |                                                                                                                   |
| Supply voltage                | 24 V<br>Internal insulation via transformer                                                                       |
| Voltage limits                | 21.6 → 26.4 V ===                                                                                                 |
| Consumption                   | ≤ 2 W                                                                                                             |
| Mechanical characteristics    |                                                                                                                   |
| Dimensions (I x h x p)        | 110 x 72 x 24 mm<br>Useful screen area 70.38 x 35.18 mm                                                           |
| Panel cut-out                 | 105 x 67 mm<br>Panel thickness 1 → 5 mm                                                                           |
| Mounting                      | Flush-mounted, fixing by 2 yoke screws (supplied) for 1 to 5 mm panel                                             |
| Connection                    | Removable 8-pin screw terminal block (supplied)                                                                   |
| Max. Tightening torque (Nm)   | 0.22 → 0.3 Nm                                                                                                     |
| Connection capacity           | AWG 28-16                                                                                                         |
| Weight (g)                    | ± 160                                                                                                             |
|                               |                                                                                                                   |