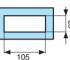

## Dimensions (mm)

1 Thickness: 5 mm

2 Pannel cut-out

3 Sealing ring

### General characteristics

| Ceneral characteristics       |                                                                                                                   |
|-------------------------------|-------------------------------------------------------------------------------------------------------------------|
| Environmental characteristics |                                                                                                                   |
| Certifications                | UL, cUL                                                                                                           |
| Conformity to standards       | EN 61000-6-2, EN 61000-6-4                                                                                        |
| Operating temperature         | $0 \rightarrow +50^{\circ}C$                                                                                      |
| Storage temperature           | -20 → +60°C                                                                                                       |
| Relative humidity             | 20 → 85% (operation)<br>10 → 85% (storage)                                                                        |
| Protection rating             | IP65 - Dust and droplets<br>Front panel seal watertight as standard<br>Can be replaced using sealing kit 88970449 |
| Vibration resistance          | 10-55 Hz (1 min cycle)<br>Double amplitude 0.75 mm, 10 min in each of the X, Y, Z axes                            |
| Shock resistance              | 98 m/s <sup>2</sup> min 4 times in each of the X, Y, Z axes                                                       |
| Electrical characteristics    |                                                                                                                   |
| Supply voltage                | 24 V<br>Internal insulation via transformer                                                                       |
| Voltage limits                | 21.6 → 26.4 V ===                                                                                                 |
| Consumption                   | ≤ 2 W                                                                                                             |
| Mechanical characteristics    |                                                                                                                   |
| Dimensions (I x h x p)        | 110 x 72 x 24 mm<br>Useful screen area 70.38 x 35.18 mm                                                           |
| Panel cut-out                 | 105 x 67 mm<br>Panel thickness 1 → 5 mm                                                                           |
| Mounting                      | Flush-mounted, fixing by 2 yoke screws (supplied) for 1 to 5 mm panel                                             |
| Connection                    | Removable 8-pin screw terminal block (supplied)                                                                   |
| Max. Tightening torque (Nm)   | 0.22 → 0.3 Nm                                                                                                     |
| Connection capacity           | AWG 28-16                                                                                                         |
| Weight (g)                    | ± 160                                                                                                             |
|                               |                                                                                                                   |