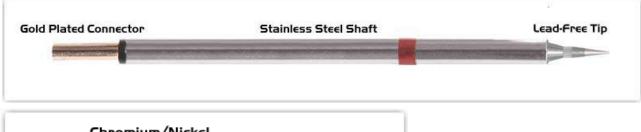

## **Technical Specifications**

EPM80C300

Conical 0.4mm (0.016")

Tip Style: Conical

Tip Width: 0.40mm (0.016")
Tip Length: 14.00mm (0.55")

80 Type Cartridge<sup>1</sup>: 420°C - 475°C

RoHS Compliant<sup>2</sup> / Lead Free: YES

Equivalent to: SCP-CNL04

For Use With: EB-2000S, MFR-PS1100, MFR-PS2200, MFR-PS1K, MFR-PS2K