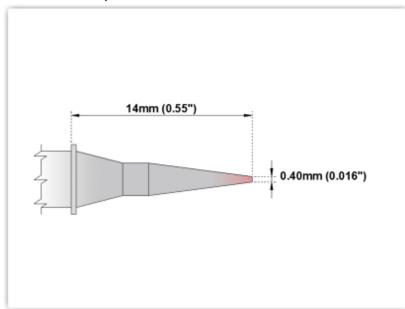

## **Technical Specifications**

EPM80C300

Conical 0.4mm (0.016")

Tip Style: Conical

Tip Width: 0.40mm (0.016")
Tip Length: 14.00mm (0.55")

80 Type Cartridge<sup>1</sup>: 420°C - 475°C

RoHS Compliant<sup>2</sup> / Lead Free: YES