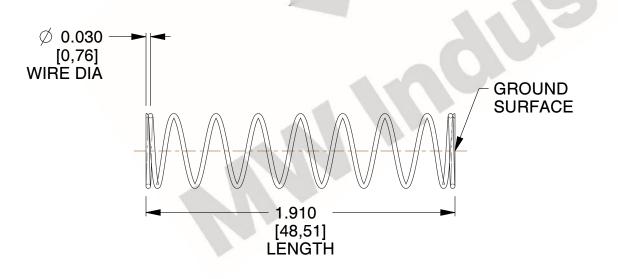

## **NOTES:**

1. Material: Spring Steel

2. Finish: Glod Irridite

3. Ends: Closed and Ground

4. Total Coils: 10.000

5. Sugg. Max. Deflection: 0.910 (in) 6. Sugg. Max. Load: 2.300 (lbs)

7. All Drawing Dimensions are in Inches [mm]

1.563

SCALE

11772

COMPONENT

**COMPRESSION SPRINGS** 

UNIT INCH [mm] SHEET

**SPRINGS** 

1 of 1