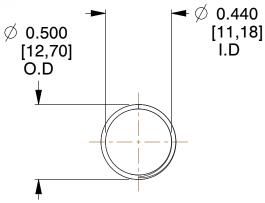

## **NOTES:**

1. Material: Spring Steel

2. Finish: Glod Irridite

3. Ends: Closed and Ground

4. Total Coils: 10.000

5. Sugg. Max. Deflection: 0.910 (in) 6. Sugg. Max. Load: 2.300 (lbs)

7. All Drawing Dimensions are in Inches [mm]

1.563

SCALE

11772

COMPONENT

**COMPRESSION SPRINGS** 

UNIT INCH [mm] SHEET

**SPRINGS** 

1 of 1