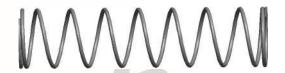

## **NOTES:**

1. Material: Spring Steel

2. Finish: Glod Irridite

3. Ends: Closed and Ground

4. Total Coils: 10.000

5. Sugg. Max. Deflection: 0.910 (in) 6. Sugg. Max. Load: 2.300 (lbs)

7. All Drawing Dimensions are in Inches [mm]

1.563

SCALE

11772

COMPONENT

**COMPRESSION SPRINGS** 

UNIT INCH [mm] SHEET

**SPRINGS** 

1 of 1