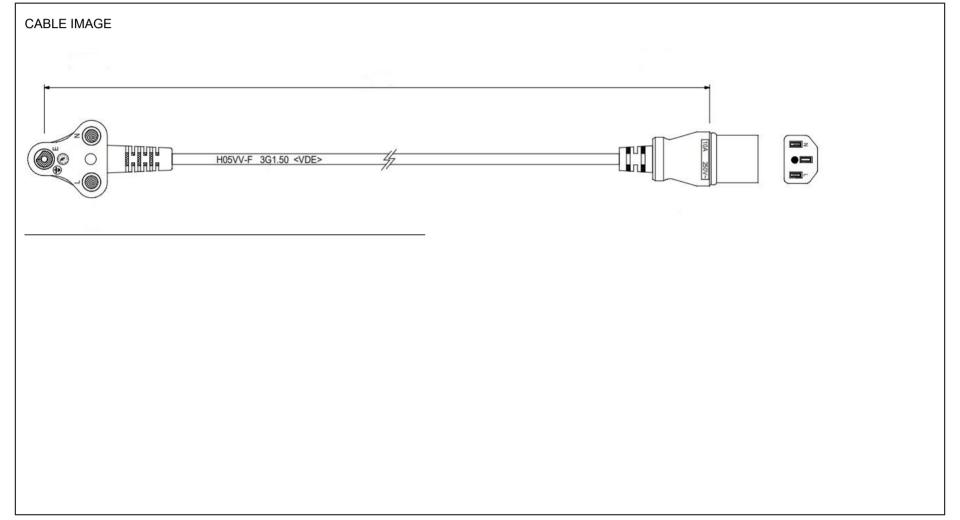

Cordset Information:

CordsetColor:GlobTek Black Cord Length (mm):2500 +/- 50

| End A                                                    | Cable                                                    | End B                                         |
|----------------------------------------------------------|----------------------------------------------------------|-----------------------------------------------|
| Code:208SA-53L-BLACK                                     | Code:428VDE                                              | Code:701SA                                    |
| Description:South-African standard SABS 164-4, 53 Degree | Description:GT Cable #428VDE: 1.5 / 3 Conductors, mm OD, | Description:IEC320C13 Female for South Africa |
| Left Plug, Black                                         | H05VV-F, 70 Deg.C, 500V, BLU/BRN/GRN-YW, Approvals:      | Rating (V):250                                |
| Rating (V):250                                           | IEC 60227                                                | Rating (A):10.0                               |
| Rating (A):10.0                                          | Color:GlobTek Black                                      | Gender:Male                                   |
| Gender:Male                                              | Wire Gauge(AWG):1.5                                      | Overmolded:Yes                                |
| Overmolded:Yes                                           | Cond:3                                                   |                                               |
|                                                          | Type:H05VV-F                                             |                                               |
|                                                          | Temperature:70° C                                        |                                               |
|                                                          | Amps:16                                                  |                                               |
|                                                          | Volts:500                                                |                                               |
|                                                          | OD:                                                      |                                               |
| I                                                        | ConductorsColors:BLU/BRN/GRN-YW                          |                                               |

Overall cable rating:10A / 125V~