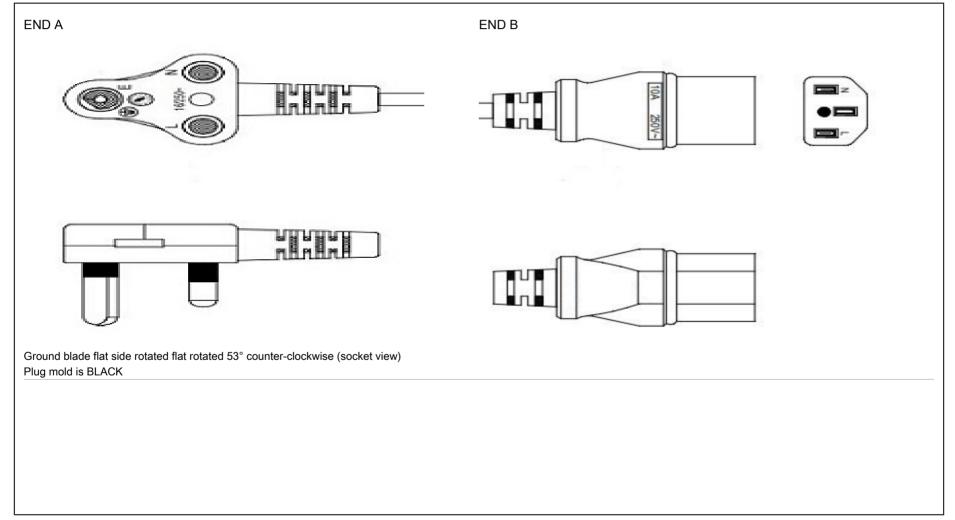

## NOTES:

Cordset and connector are black with black molded plug.

| CIODICK, IIIC.      | Drawing Title: South-African standard SABS 164-4, 53 Degree Left Plug, Black to IEC320C13 Female for South Africa, GT Cable #428VDE: 1.5 / 3 Conductors, mm OD, H05VV-F, 70 Deg.C, 500V, BLU/BRN/GRN-YW, Approvals: IEC 60227, 2500 +/- 50mm, GlobTek Black |       |
|---------------------|-------------------------------------------------------------------------------------------------------------------------------------------------------------------------------------------------------------------------------------------------------------|-------|
|                     | Model No. Power Cord                                                                                                                                                                                                                                        |       |
| Northvale, NJ 07647 |                                                                                                                                                                                                                                                             |       |
| Tel. (201) 784-1000 | Part No./Ordering No. 208SA53L4282M5701(R)                                                                                                                                                                                                                  | Rev A |
| Fax (201) 784-0111  |                                                                                                                                                                                                                                                             |       |

| End A                                                    | Cable                                                    | End B                                         |
|----------------------------------------------------------|----------------------------------------------------------|-----------------------------------------------|
| Code:208SA-53L-BLACK                                     | Code:428VDE                                              | Code:701SA                                    |
| Description:South-African standard SABS 164-4, 53 Degree | Description:GT Cable #428VDE: 1.5 / 3 Conductors, mm OD, | Description:IEC320C13 Female for South Africa |
| Left Plug, Black                                         | H05VV-F, 70 Deg.C, 500V, BLU/BRN/GRN-YW, Approvals:      | Rating (V):250                                |
| Rating (V):250                                           | IEC 60227                                                | Rating (A):10.0                               |
| Rating (A):10.0                                          | Color:GlobTek Black                                      | Gender:Male                                   |
| Gender:Male                                              | Wire Gauge(AWG):1.5                                      | Overmolded:Yes                                |
| Overmolded:Yes                                           | Cond:3                                                   |                                               |
|                                                          | Type:H05VV-F                                             |                                               |
|                                                          | Temperature:70° C                                        |                                               |
|                                                          | Amps:16                                                  |                                               |
|                                                          | Volts:500                                                |                                               |
|                                                          | OD:                                                      |                                               |
| I                                                        | ConductorsColors:BLU/BRN/GRN-YW                          |                                               |