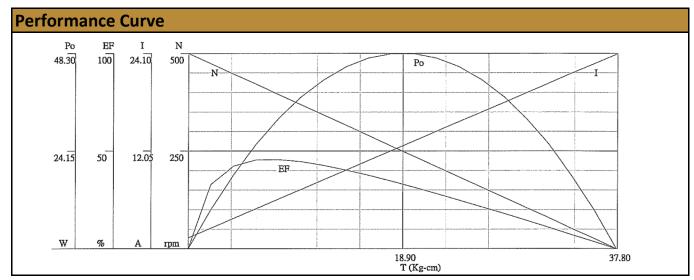

## Contact Us for alternative solutions!

| Specifications |                          |
|----------------|--------------------------|
| Gearhead Type: | Planetary (Ball Bearing) |
| Motor Type:    | Carbon - Brushed         |
| Rated Voltage: | 12V DC                   |
| Rated Speed:   | 395 rpm                  |
| Rated Torque:  | 8 kg.cm                  |
| Rated Current: | 6 A                      |

| No-Load Speed:     | 500 rpm (+/- 10%) |
|--------------------|-------------------|
| No-Load Current:   | < 2 A             |
| Stall Torque:      | 37 kg.cm          |
| Max. Power:        | 48 W              |
| Reduction Ratio:   | 14:1              |
| Termination Style: | Terminals         |
| •                  | 48 W<br>14:1      |