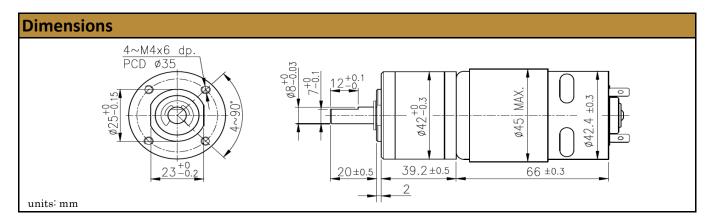

## ø42mm Planetary Gear Motor Carbon - Brushed

MOT-I-81508-42-14

Our Planetary Gear Motors are an inline solution providing excellent torque output at various speeds. They are equiped to handle varying loads and are best for intermittent duty operation. With endless performance combinations, we have a fully tailored gear motor solution for you.