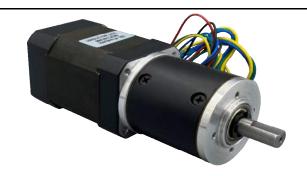

## ø42mm Planetary Gear Motor Brushless

MOT-I-81535

Our BLDC Planetary Gear Motors are an inline solution providing excellent torque output and superior reliability and control.

With endless performance combinations, we have a fully tailored gear motor solution for you.