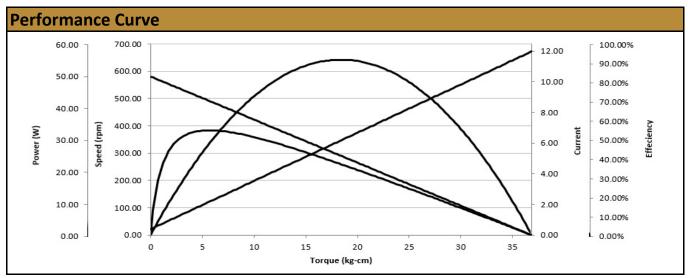

Contact Us for alternative solutions!

| Specifications |                  |
|----------------|------------------|
| Gearhead Type: | Planetary        |
| Motor Type:    | Brushless (BLDC) |
| Rated Voltage: | 24V DC           |
| Rated Speed:   | 392 rpm          |
| Rated Torque:  | 10 kg.cm         |
| Rated Current: | 3.35 A           |

| No-Load Speed:     | 580 rpm (+/- 10%)     |
|--------------------|-----------------------|
| No-Load Current:   | < 0.60 A              |
| Stall Torque:      | 36 kg.cm              |
| Stall Current:     | 12 A                  |
| Max. Power:        | 53 W                  |
| Termination Style: | Lead Wires (26/20AWG) |