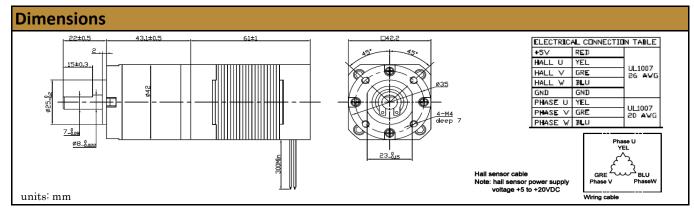

| No-Load Speed:     | 580 rpm (+/- 10%)     |
|--------------------|-----------------------|
| No-Load Current:   | < 0.60 A              |
| Stall Torque:      | 36 kg.cm              |
| Stall Current:     | 12 A                  |
| Max. Power:        | 53 W                  |
| Termination Style: | Lead Wires (26/20AWG) |