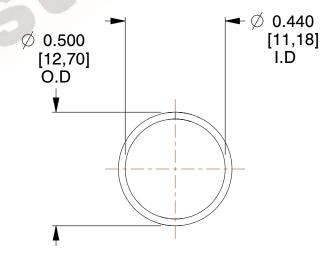

## **NOTES:**

1. Material: Music Wire 2. Finish: Glod Irridite

3. Ends: Closed

4. Total Coils: 10.000

5. Sugg. Max. Deflection: 0.690 (in) 6. Sugg. Max. Load: 2.300 (lbs)

7. All Drawing Dimensions are in Inches [mm]