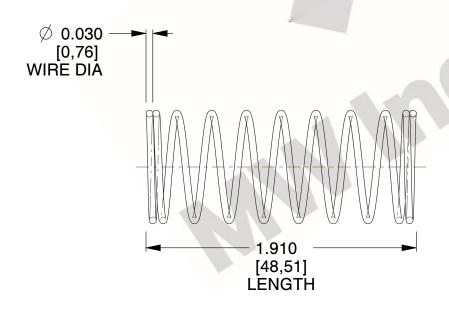

## **NOTES:**

1. Material: Music Wire 2. Finish: Glod Irridite

3. Ends: Closed

4. Total Coils: 10.000

5. Sugg. Max. Deflection: 0.690 (in) 6. Sugg. Max. Load: 2.300 (lbs)

7. All Drawing Dimensions are in Inches [mm]