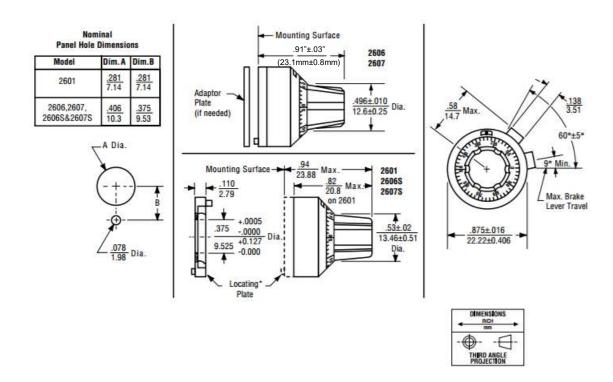

# **Specifications**

| MODEL                              |                             | 2606                           | 2607 | 2601            |
|------------------------------------|-----------------------------|--------------------------------|------|-----------------|
| Counting Capacity, Maximum Turns   |                             | 20                             |      | 15              |
| For Shaft Diameter                 |                             | 1/4"                           |      | 1/8"            |
| For Bushing Diameter               |                             | 3/8"                           |      | 1/4"            |
| Depth: Maximum, From Face of Panel |                             | 0.900"                         |      | 0.82"           |
| Shaft Extension:                   | Maximum, From Face of Panel | 0.781                          |      | 0.672"          |
|                                    | Minimum, From Face of Panel | 0.628"                         |      | 0.469"          |
| Bushing Extension:                 | Maximum, From Face of Panel | 0.300"                         |      | 0.270"          |
| Locking Mechanism                  |                             | Positive Action with Detent    |      | Positive Action |
| Weight, Nominal                    |                             | 0.60 oz.                       |      |                 |
| Number of Set Screws               |                             | 1                              | 2    | 1               |
| Numeral Height                     |                             | 0.050"                         |      |                 |
| Knob Material                      |                             | Black Plastic                  |      |                 |
| Dial Finish                        |                             | Black Numerals on Satin Chrome |      |                 |
| Housing Finish                     |                             | Satin Chrome                   |      |                 |
| Operating Temperature Range        |                             | -55°C to +71°C                 |      |                 |

|                                    |                             | 26065                          | 26075 |  |
|------------------------------------|-----------------------------|--------------------------------|-------|--|
| Counting Capacity, Maximum Turns   |                             |                                | 15    |  |
| For Shaft Diameter                 |                             | 1/4"                           |       |  |
| For Bushing Diameter               |                             | 3/8"                           |       |  |
| Depth: Maximum, From Face of Panel |                             | 0.94"                          |       |  |
| Shaft Extension:                   | Maximum, From Face of Panel | 0.781"                         |       |  |
|                                    | Minimum, From Face of Panel | 0.578"                         |       |  |
| Bushing Extension:                 | Maximum, From Face of Panel | 0.300"                         |       |  |
| Locking Mechanism                  |                             | Positive Action                |       |  |
| Weight, Nominal                    |                             | 0.60 oz.                       |       |  |
| Number of Set Screws               |                             | 1                              | 2     |  |
| Numeral Height                     |                             | 0.050"                         |       |  |
| Knob Material                      |                             | Black Plastic                  |       |  |
| Dial Finish                        |                             | Black Numerals on Satin Chrome |       |  |
| Housing Finish                     |                             | Satin Chrome                   |       |  |
| Operating Temperature Range        |                             | -55°C to +71°C                 |       |  |