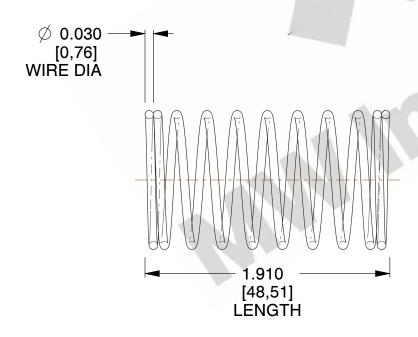

## **NOTES:**

1. Material : Music Wire 2. Finish : Glod Irridite

3. Ends: Closed

4. Total Coils: 10.000

Sugg. Max. Deflection: 0.580 (in)
Sugg. Max. Load: 2.300 (lbs)

7. All Drawing Dimensions are in Inches [mm]