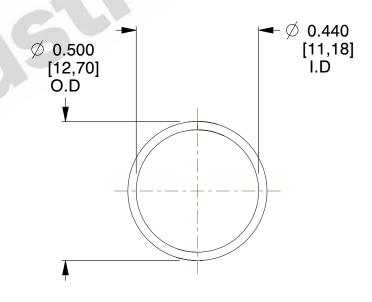

## **NOTES:**

1. Material : Music Wire 2. Finish : Glod Irridite

3. Ends: Closed

4. Total Coils: 10.000

Sugg. Max. Deflection: 0.580 (in)
Sugg. Max. Load: 2.300 (lbs)

7. All Drawing Dimensions are in Inches [mm]