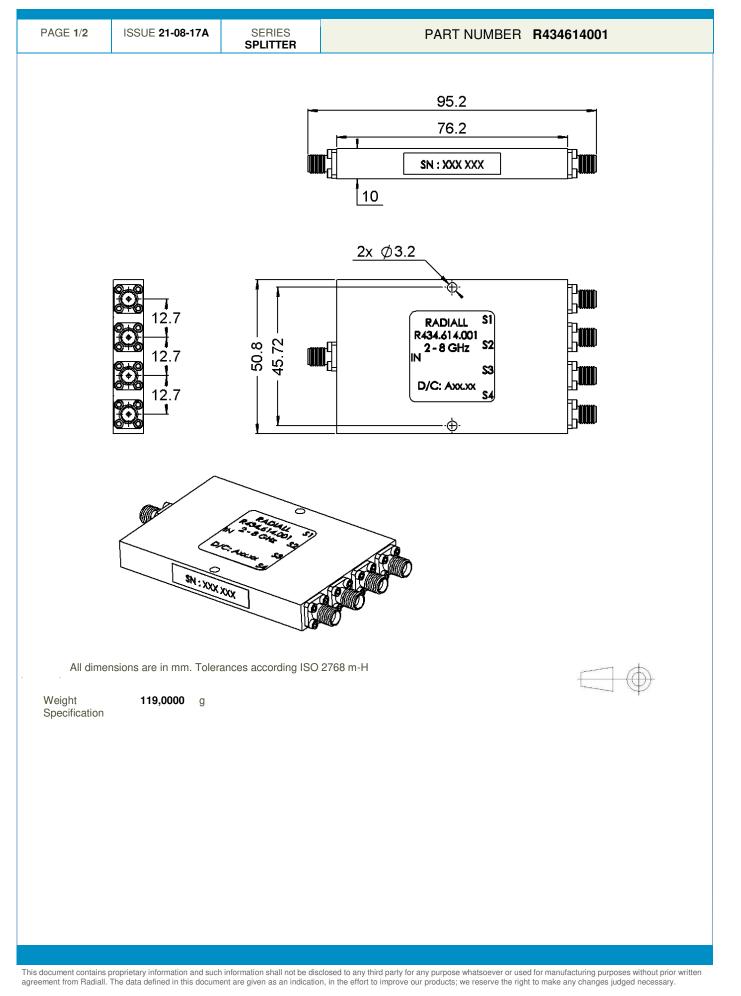

**Technical Data Sheet** 

4 WAYS POWER DIVIDER 2 - 8GHZ





**Technical Data Sheet** 

4 WAYS POWER DIVIDER 2 - 8GHZ



PAGE 2/2

ISSUE 21-08-17A

SERIES SPLITTER

PART

PART NUMBER R434614001

## **ELECTICAL CHARACTERISTICS**

| Frequency range : | 2 – 8 GHz  |
|-------------------|------------|
| Number of ways    | 4          |
| Phase             | 0°         |
| VSWR              |            |
| Input             | 1.5        |
| Output            | 1.5        |
| Impedance         | 50 Ohms    |
| Insertion loss    | 1 dB max   |
| Isolation         | 18 dB mini |
| Amplitude balance | ± 0.5 dB   |
| Phase Balance     | ± 6°       |
| Average Power     |            |
| VSWR load < 1.2   | 30W        |
| VSWR load : inf   | 1W         |

## **MECHANICAL CHARACTERISTICS**

| Connectors : |            |
|--------------|------------|
| Input