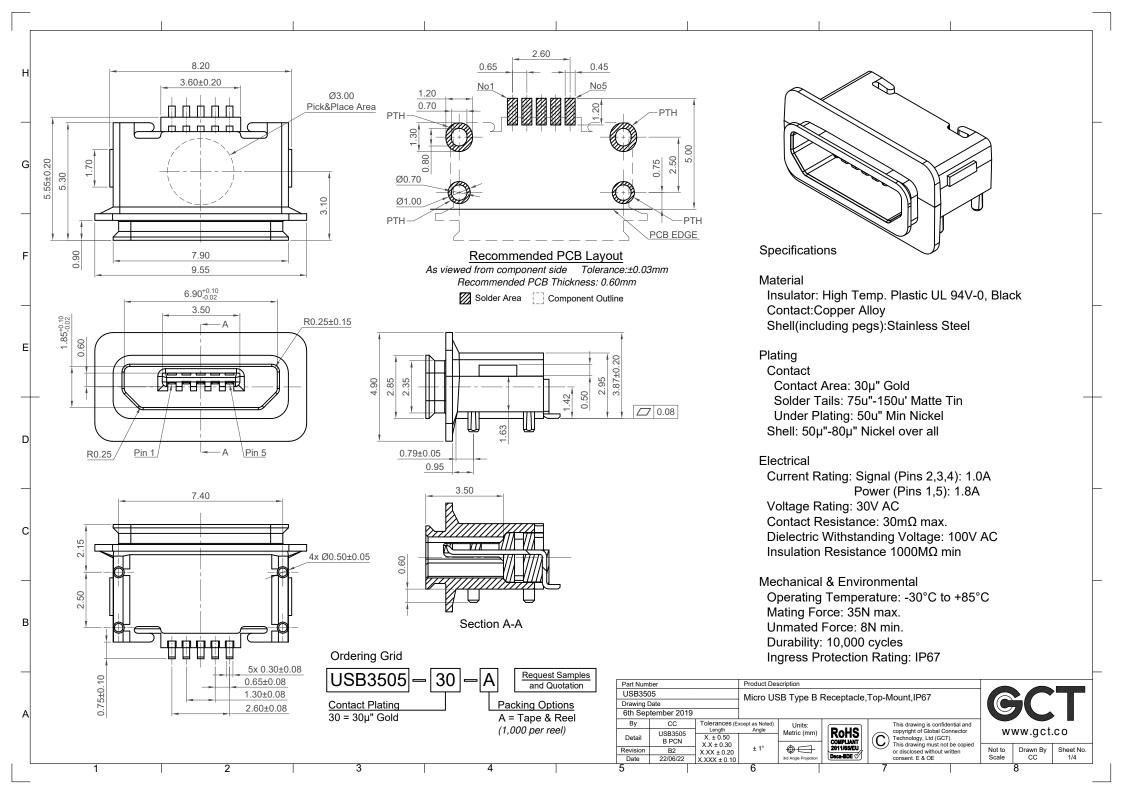

## Recomended Waterproof Gasket Spec Gasket Part No.: USBTJ-02

(Gasket must be ordered separately) (See separate datasheet for specification)

| Part Num           | ber              |                                                      | Product Description                            |                                             |                                             |                                                                                                                                                    |    |
|--------------------|------------------|------------------------------------------------------|------------------------------------------------|---------------------------------------------|---------------------------------------------|----------------------------------------------------------------------------------------------------------------------------------------------------|----|
| USB350             | )5               |                                                      | Micro USB Type B Receptacle, Top-Mount, IP67   |                                             |                                             |                                                                                                                                                    | 1  |
| Drawing Date       |                  |                                                      | Whole God Type B Neceptacle, Top-Wealth, if Of |                                             |                                             |                                                                                                                                                    |    |
| 6th September 2019 |                  |                                                      |                                                |                                             |                                             |                                                                                                                                                    |    |
| Ву                 | CC               | Tolerances (E                                        |                                                | d) Units: Metric (mm)  3rd Angle Projection | ROHS<br>COMPLIANT<br>2011/65/EU<br>Deca-BDE | This drawing is confidential and copyright of Global Connector Technology, Ltd (GCT). This drawing must not be copied or disclosed without written | 1  |
| Detail             | USB3505<br>B PCN | X. ± 0.50<br>X.X ± 0.30<br>X.X ± 0.20<br>X.XX ± 0.10 |                                                |                                             |                                             |                                                                                                                                                    |    |
| Revision           | B2               |                                                      |                                                |                                             |                                             |                                                                                                                                                    | No |
| Date               | 22/06/22         |                                                      |                                                |                                             |                                             | consent. E & OE                                                                                                                                    | Sc |
|                    |                  |                                                      |                                                |                                             |                                             |                                                                                                                                                    |    |

Not to Scale Sheet No.

Drawn By CC