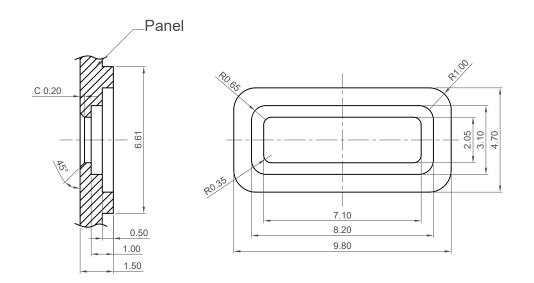

## Recommended Panel Spec

Tolerance:±0.05mm

(Suggest compression 40-50% of gasket thickness)