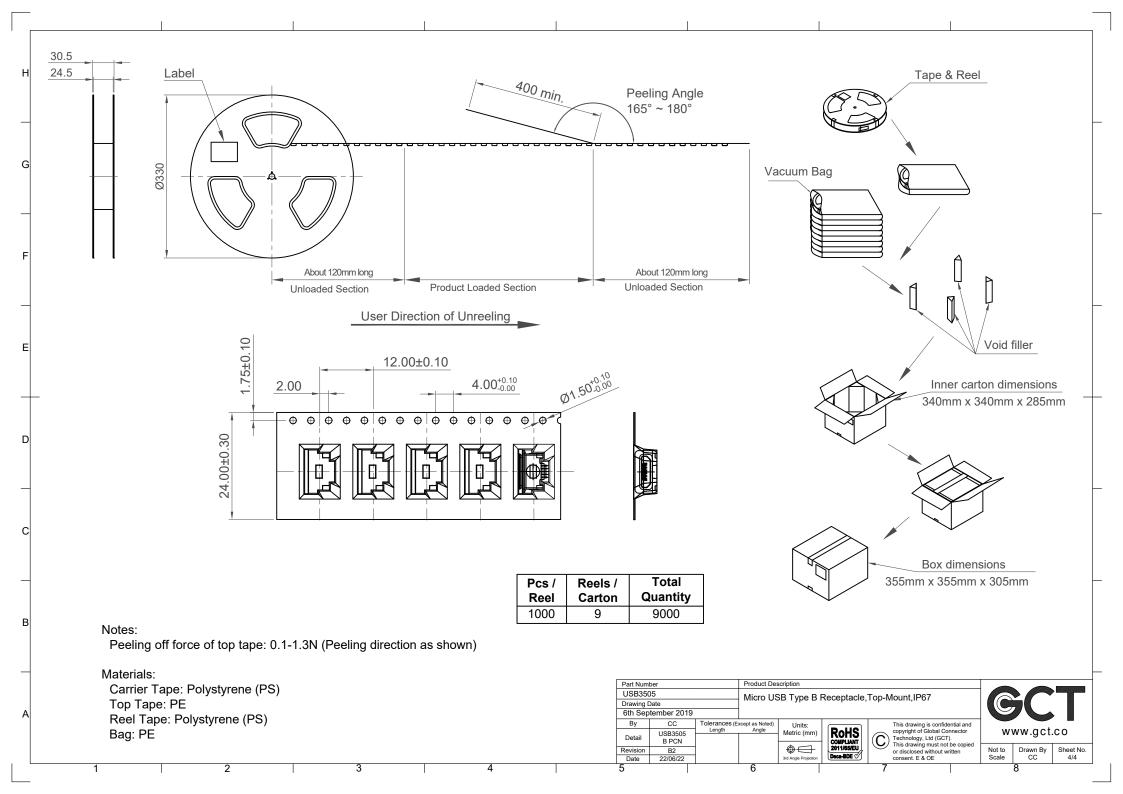

## Recomended Waterproof Gasket Spec Gasket Part No.: USBTJ-02

(Gasket must be ordered separately) (See separate datasheet for specification)

| Part Num           | ber              |                                                      | Product Description                            |                                             |                                             |                                                                                                                                                    |    |
|--------------------|------------------|------------------------------------------------------|------------------------------------------------|---------------------------------------------|---------------------------------------------|----------------------------------------------------------------------------------------------------------------------------------------------------|----|
| USB350             | )5               |                                                      | Micro USB Type B Receptacle, Top-Mount, IP67   |                                             |                                             |                                                                                                                                                    | 1  |
| Drawing Date       |                  |                                                      | Whole God Type B Neceptacle, Top-Wealth, if Of |                                             |                                             |                                                                                                                                                    |    |
| 6th September 2019 |                  |                                                      |                                                |                                             |                                             |                                                                                                                                                    |    |
| Ву                 | CC               | Tolerances (E                                        |                                                | d) Units: Metric (mm)  3rd Angle Projection | ROHS<br>COMPLIANT<br>2011/65/EU<br>Deca-BDE | This drawing is confidential and copyright of Global Connector Technology, Ltd (GCT). This drawing must not be copied or disclosed without written | 1  |
| Detail             | USB3505<br>B PCN | X. ± 0.50<br>X.X ± 0.30<br>X.X ± 0.20<br>X.XX ± 0.10 |                                                |                                             |                                             |                                                                                                                                                    |    |
| Revision           | B2               |                                                      |                                                |                                             |                                             |                                                                                                                                                    | No |
| Date               | 22/06/22         |                                                      |                                                |                                             |                                             | consent. E & OE                                                                                                                                    | Sc |
|                    |                  |                                                      |                                                |                                             |                                             |                                                                                                                                                    |    |