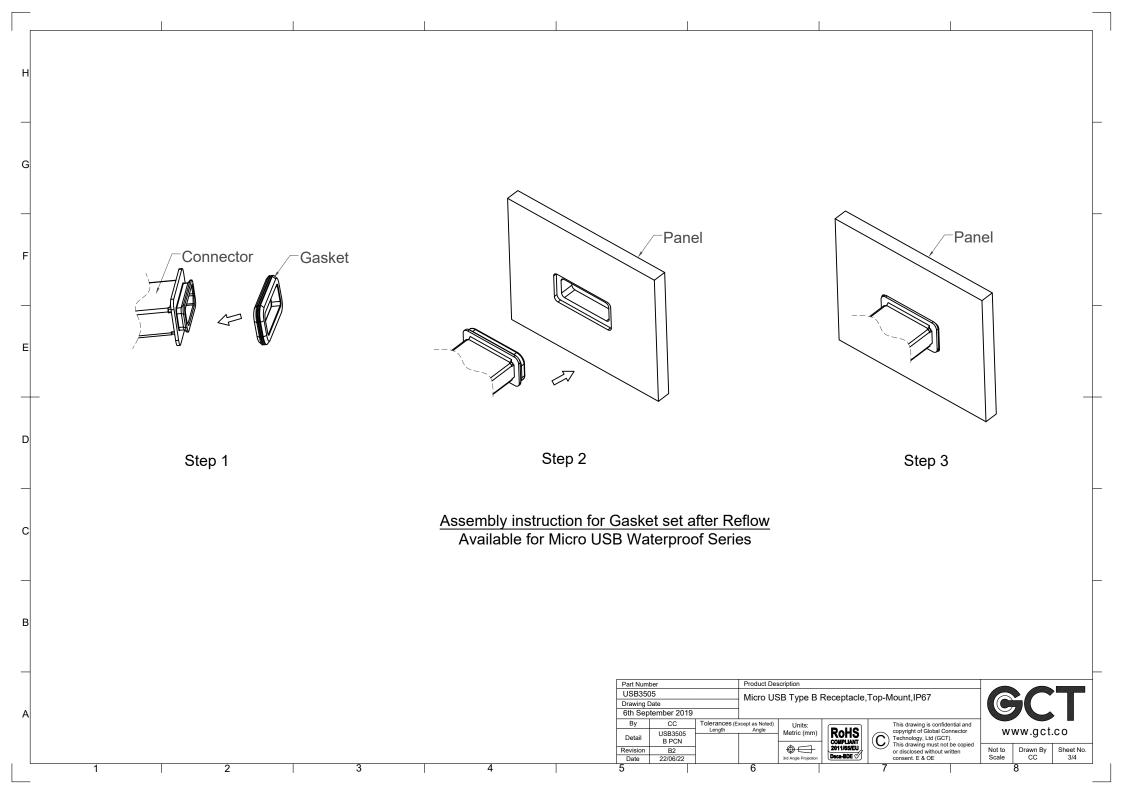

## Recomended Waterproof Gasket Spec Gasket Part No.: USBTJ-02

(Gasket must be ordered separately) (See separate datasheet for specification)

| Part Num           | ber              |                                                      | Product Description                            |                                             |                                             |                                                                                                                                                    |    |
|--------------------|------------------|------------------------------------------------------|------------------------------------------------|---------------------------------------------|---------------------------------------------|----------------------------------------------------------------------------------------------------------------------------------------------------|----|
| USB350             | )5               |                                                      | Micro USB Type B Receptacle, Top-Mount, IP67   |                                             |                                             |                                                                                                                                                    | 1  |
| Drawing Date       |                  |                                                      | Whole God Type B Neceptacle, Top-Wealth, if Of |                                             |                                             |                                                                                                                                                    |    |
| 6th September 2019 |                  |                                                      |                                                |                                             |                                             |                                                                                                                                                    |    |
| Ву                 | CC               | Tolerances (E                                        |                                                | d) Units: Metric (mm)  3rd Angle Projection | ROHS<br>COMPLIANT<br>2011/65/EU<br>Deca-BDE | This drawing is confidential and copyright of Global Connector Technology, Ltd (GCT). This drawing must not be copied or disclosed without written | 1  |
| Detail             | USB3505<br>B PCN | X. ± 0.50<br>X.X ± 0.30<br>X.X ± 0.20<br>X.XX ± 0.10 |                                                |                                             |                                             |                                                                                                                                                    |    |
| Revision           | B2               |                                                      |                                                |                                             |                                             |                                                                                                                                                    | No |
| Date               | 22/06/22         |                                                      |                                                |                                             |                                             | consent. E & OE                                                                                                                                    | Sc |
|                    |                  |                                                      |                                                |                                             |                                             |                                                                                                                                                    |    |