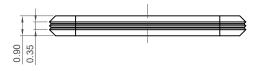

## Recomended Waterproof Gasket Spec Gasket Part No.: USBTJ-02

(Gasket must be ordered separately) (See separate datasheet for specification)

| Part Num           | ber              |                                                      | Product Description                            |                                             |                                             |                                                                                                                                                    |    |
|--------------------|------------------|------------------------------------------------------|------------------------------------------------|---------------------------------------------|---------------------------------------------|----------------------------------------------------------------------------------------------------------------------------------------------------|----|
| USB350             | )5               |                                                      | Micro USB Type B Receptacle, Top-Mount, IP67   |                                             |                                             |                                                                                                                                                    | 1  |
| Drawing Date       |                  |                                                      | Whole God Type B Neceptacle, Top-Wealth, if Of |                                             |                                             |                                                                                                                                                    |    |
| 6th September 2019 |                  |                                                      |                                                |                                             |                                             |                                                                                                                                                    |    |
| Ву                 | CC               | Tolerances (E                                        |                                                | d) Units: Metric (mm)  3rd Angle Projection | ROHS<br>COMPLIANT<br>2011/65/EU<br>Deca-BDE | This drawing is confidential and copyright of Global Connector Technology, Ltd (GCT). This drawing must not be copied or disclosed without written | 1  |
| Detail             | USB3505<br>B PCN | X. ± 0.50<br>X.X ± 0.30<br>X.X ± 0.20<br>X.XX ± 0.10 |                                                |                                             |                                             |                                                                                                                                                    |    |
| Revision           | B2               |                                                      |                                                |                                             |                                             |                                                                                                                                                    | No |
| Date               | 22/06/22         |                                                      |                                                |                                             |                                             | consent. E & OE                                                                                                                                    | Sc |
|                    |                  |                                                      |                                                |                                             |                                             |                                                                                                                                                    |    |