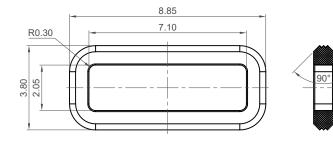

## Recommended Panel Spec

Tolerance:±0.05mm

(Suggest compression 40-50% of gasket thickness)