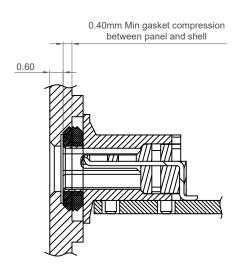

## Recommended Panel Spec

Tolerance:±0.05mm

(Suggest compression 40-50% of gasket thickness)