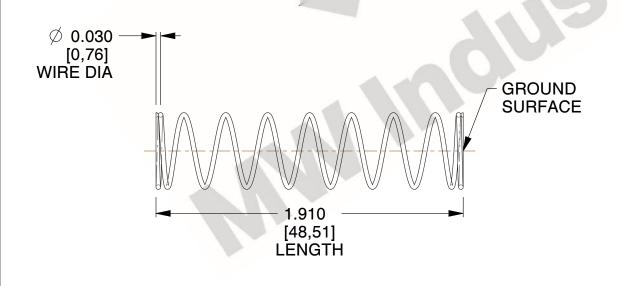

## **NOTES:**

1. Material: Stainless Steel

2. Finish: Glod Irridite

3. Ends: Closed and Ground

4. Total Coils: 10.000

5. Sugg. Max. Deflection : 0.580 (in)6. Sugg. Max. Load : 2.300 (lbs)

7. All Drawing Dimensions are in Inches [mm]

SCALE

1.600

COMPONENT SPRINGS

11772

COMPRESSION SPRINGS

UNIT
INCH [mm]
SHEET