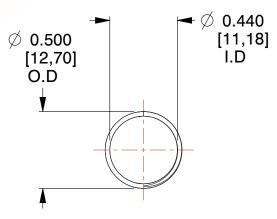

## **NOTES:**

1. Material: Stainless Steel

2. Finish: Glod Irridite

3. Ends: Closed and Ground

4. Total Coils: 10.000

5. Sugg. Max. Deflection : 0.580 (in)6. Sugg. Max. Load : 2.300 (lbs)

7. All Drawing Dimensions are in Inches [mm]