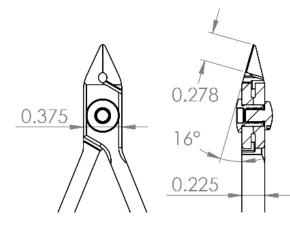

Taper Relieved Head

50 - 20 AWG / .001 - .030" / .03 - .75 mm

MADE IN

- Precision Level
- Material
- Surface Resistivity
- Shape
- Type of Cut
- Group
- Cutting Capacity
- Blade Angle
- 16° Blade Length .278" (6.95mm) 0.375" (9.38mm)

8203.20.60.60

Carbon 10<sup>10</sup> ohms/sq

- Body Width .225" (5.63mm)
- Body Height 4.5" (112.5mm)
- OAL
- Weight (OZ)
- UPC
- Schedule B
- ECCN
- UNSPSC Code
- Country of Origin