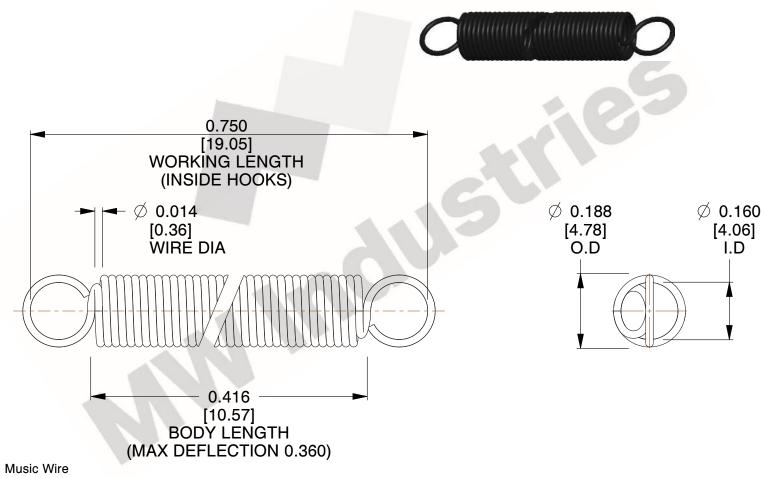

NOTES:

1. Material: Music Wire

2. Finish:

3. Sugg Max. Load: 0.550 (lbs) 4. Sugg Max. Deflection: 0.360 (in)

5. All Drawing Dimensions are in Inches [mm]

6. Coil Cou

www.mwcomponents.com 800.237.5225

This file and any associated information and specifications are provided for reference and evaluation purposes only, and is subject to change without notice. MW Industries makes no representations, warranties or guarantees as to the appropriateness, accuracy, completeness, or suitability for any purpose, of the file, information or specifications. You are solely responsible for the use of the file, information or specifications.

3.000

SCALE

UNIT **ZZ3-11** INCH [mm] SHEET **EXTENSION SPRINGS** 1 of 1

**SPRINGS** 

COMPONENT