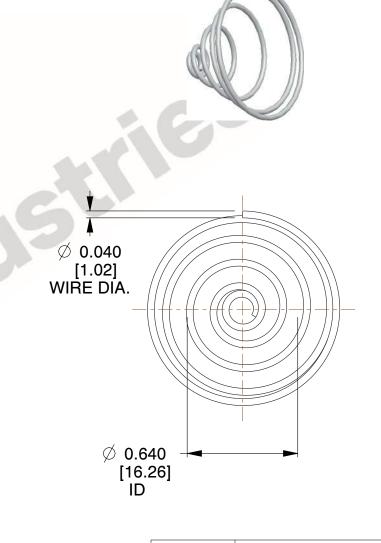

## **NOTES:**

1. Material : Stainless Steel

2. Total Coils: 5.000

3. Solid Height: 0.450 (in)

4. Finish: ZINC 5. Ends: Closed

6. All Drawing Dimensions are in Inches [mm]

**COMPONENT** 

This file and any associated information and specifications are provided for reference and evaluation purposes only, and is subject to change without notice. MW Industries makes no representations, warranties or guarantees as to the appropriateness, accuracy, completeness, or suitability for any purpose, of the file, information or specifications. You are solely responsible for the use of the file, information or specifications.

**TA-2204CS** 

TAPERED SPRINGS

UNIT
INCH [mm]

1 of 1

SHEET

**TAPERED SPRINGS** 

You are solely responsible for the use of the file, information or specifications.