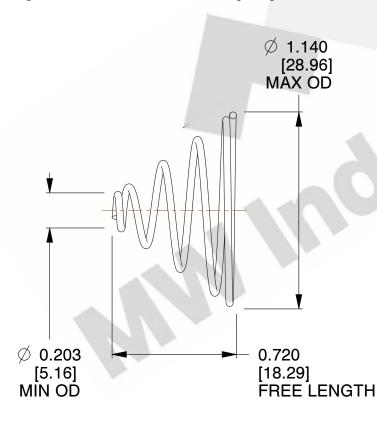

## **NOTES:**

1. Material : Stainless Steel

2. Total Coils: 5.000

3. Solid Height: 0.450 (in)

4. Finish: ZINC 5. Ends: Closed

6. All Drawing Dimensions are in Inches [mm]

**COMPONENT** 

This file and any associated information and specifications are provided for reference and evaluation purposes only, and is subject to change without notice. MW Industries makes no representations, warranties or guarantees as to the appropriateness, accuracy, completeness, or suitability for any purpose, of the file, information or specifications. You are solely responsible for the use of the file, information or specifications.

**TA-2204CS** 

TAPERED SPRINGS

UNIT
INCH [mm]

1 of 1

SHEET

**TAPERED SPRINGS** 

You are solely responsible for the use of the file, information or specifications.