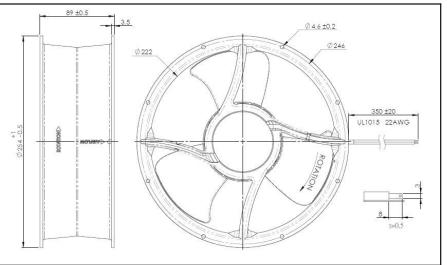

## **OA254EC Series**

## EC Fan Universal voltage 254x89mm (10.0"x 3.5")

| Frame                 | Diecast Aluminum                             |  |  |  |
|-----------------------|----------------------------------------------|--|--|--|
| Impeller              | PBT UL94V0- Plastic                          |  |  |  |
| Connection            | 2x 350mm Lead wires (22AWG) or terminals     |  |  |  |
| Motor                 | Brushless EC motor, electronically protected |  |  |  |
| Bearing System        | Dual ball                                    |  |  |  |
| Insulation Resistance | >10M ohm between leadwire and frame (500VDC) |  |  |  |
| Dielectric Strength   | 1 secat 1800 VAC, 50/60Hz                    |  |  |  |

| Part Number          | OA254EC-UR-1 *           |
|----------------------|--------------------------|
| Nominal Voltage      | 95-264 VAC               |
| Rated Power          | 21W/22W (115/230VAC)     |
| Rated Current        | 0.35A/0.21A (115/230VAC) |
| Frequency (Hz)       | 50 / 60                  |
| Rated Speed (RPM)    | 1700                     |
| Airflow (CFM)        | 500                      |
| Noise Level (dB)     | 56                       |
| Max. Static Pressure | 0.48"H <sub>2</sub> 0    |