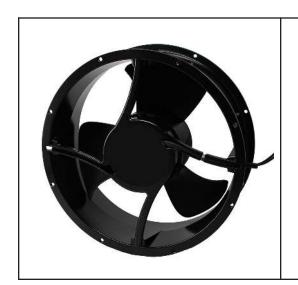

## **OA254EC Series**

## EC Fan Universal voltage 254x89mm (10.0"x 3.5")

| Frame                 | Diecast Aluminum                             |  |  |  |
|-----------------------|----------------------------------------------|--|--|--|
| Impeller              | PBT UL94V0- Plastic                          |  |  |  |
| Connection            | 2x 350mm Lead wires (22AWG) or terminals     |  |  |  |
| Motor                 | Brushless EC motor, electronically protected |  |  |  |
| Bearing System        | Dual ball                                    |  |  |  |
| Insulation Resistance | >10M ohm between leadwire and frame (500VDC) |  |  |  |
| Dielectric Strength   | 1 secat 1800 VAC, 50/60Hz                    |  |  |  |

| Part Number          | OA254EC-UR-1 *           |
|----------------------|--------------------------|
| Nominal Voltage      | 95-264 VAC               |
| Rated Power          | 21W/22W (115/230VAC)     |
| Rated Current        | 0.35A/0.21A (115/230VAC) |
| Frequency (Hz)       | 50 / 60                  |
| Rated Speed (RPM)    | 1700                     |
| Airflow (CFM)        | 500                      |
| Noise Level (dB)     | 56                       |
| Max. Static Pressure | 0.48"H <sub>2</sub> 0    |