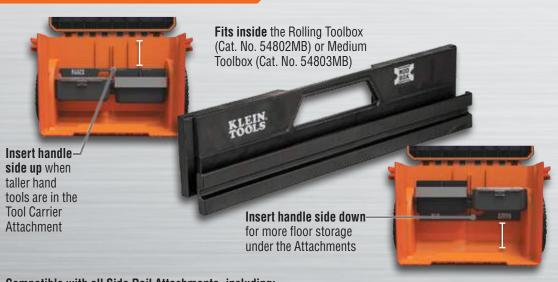

## **INTERNAL RAIL ACCESSORY**

Klein Tools' MODbox™ Internal Rail Accessory secures all rail attachments inside MODBox™ Rolling Toolbox and Medium Toolbox. Use handle side up or down depending on the clearance needed. Compatible with all rail attachments.

## Compatible with all Side Rail Attachments, including:

**Tool Carrier** (Cat. No. 54814MB)

Parts Bin (Cat. No. 54815MB)

Magnetic Strip (Cat. No. 54819MB)

Multi-Hooks (Cat. No. 54816MB)

**Cup Holder** (Cat. No. 54817MB)