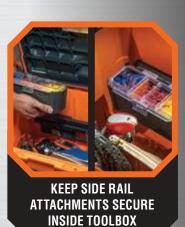

## **INTERNAL RAIL ACCESSORY**

SECURE SIDE RAIL ATTACHMENTS INSIDE TOOLBOX

HOOK IN

## **INTERNAL RAIL ACCESSORY**

Klein Tools' MODbox™ Internal Rail Accessory secures all rail attachments inside MODBox™ Rolling Toolbox and Medium Toolbox. Use handle side up or down depending on the clearance needed. Compatible with all rail attachments.