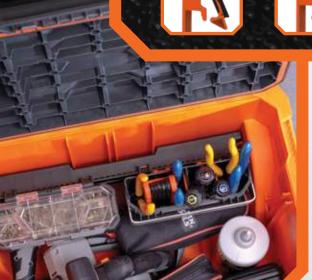

## **INTERNAL RAIL ACCESSORY**

Klein Tools' MODbox™ Internal Rail Accessory secures all rail attachments inside MODBox™ Rolling Toolbox and Medium Toolbox. Use handle side up or down depending on the clearance needed. Compatible with all rail attachments.

**EASY ACCESS TO YOUR** FAVORITE TOOLS

## Compatible with all Side Rail Attachments, including:

**Tool Carrier** (Cat. No. 54814MB)

Parts Bin (Cat. No. 54815MB)

Magnetic Strip (Cat. No. 54819MB)

Multi-Hooks (Cat. No. 54816MB)

**Cup Holder** (Cat. No. 54817MB)