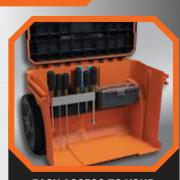

## **INTERNAL RAIL ACCESSORY**

Klein Tools' MODbox™ Internal Rail Accessory secures all rail attachments inside MODBox™ Rolling Toolbox and Medium Toolbox. Use handle side up or down depending on the clearance needed. Compatible with all rail attachments.

**EASY ACCESS TO YOUR** FAVORITE TOOLS