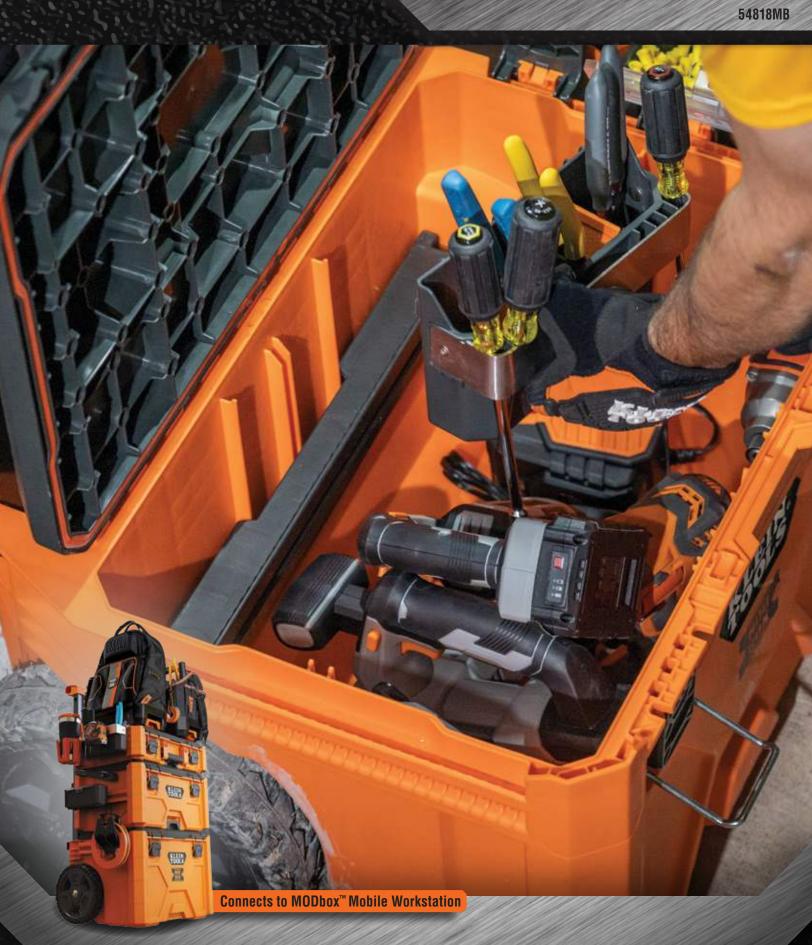

## **INTERNAL RAIL ACCESSORY**

SECURE SIDE RAIL ATTACHMENTS INSIDE TOOLBOX

HOOK IN

## LOCK

Attachments connect with one hand to the rail system on  $\mathbf{MODbox}^{\mathsf{m}}$  components to make a custom mobile workstation.

## **INTERNAL RAIL ACCESSORY**

Klein Tools' MODbox™ Internal Rail Accessory secures all rail attachments inside MODBox™ Rolling Toolbox and Medium Toolbox. Use handle side up or down depending on the clearance needed. Compatible with all rail attachments.

## Compatible with all Side Rail Attachments, including:

**Tool Carrier** (Cat. No. 54814MB)

Parts Bin (Cat. No. 54815MB)

Magnetic Strip (Cat. No. 54819MB)

Multi-Hooks (Cat. No. 54816MB)

**Cup Holder** (Cat. No. 54817MB)